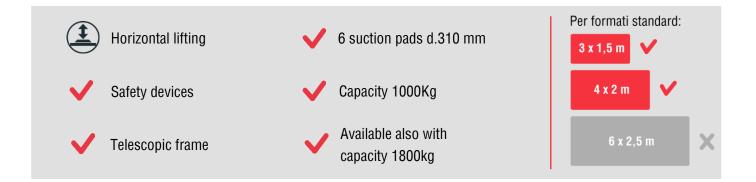

The Vacuum Lifter for sheet metal FTS6B 1000 is a model **powered by on board high capacity batteries**. The lifter FTS6B 1000 has a telescopic structure, adjustable in several positions.

The advantage of the telescopic Vacuum Lifter for sheets metal is to be able to lift, with a single tool, **different formats of material** as the structure can be easily and quickly adapted from the largest to the smallest sheets. The telescopic Vacuum Lifter is particularly suitable for serving laser cutting stations that need a professional and durable tool. Thanks to its **lowered structure** it is possible to use the Vacuum Lifter to lift the sheets even in contexts where it is necessary to reduce the height under the hook, due to not particularly high ceilings or various impediments in height.

## **Technical specification**

| Application      | Metal sheet, stainless steel, aluminium, plastic panels                                                                                                                                          |         |
|------------------|--------------------------------------------------------------------------------------------------------------------------------------------------------------------------------------------------|---------|
| Lifting capacity | 1000 kg                                                                                                                                                                                          |         |
| Suction pads     | Nr. 6 vacuum pads d. 310 mm                                                                                                                                                                      |         |
| Frame            | Telescopic frame: extension max in open position mm 3120                                                                                                                                         |         |
| Operating system | Battery operating system DC vacuum pump powered from on-board batteries<br>high capacity re-chargeable batteries, battery status indicator<br>economizer for reduction of the energy consumption |         |
| Vacuum system    | Vacuum circuit with vacuum reservoir, non-return valve, vacuum filter                                                                                                                            | madain  |
| Safety systems   | Vacuum gauge with colored scale                                                                                                                                                                  | made in |
| Waight of lifter | Audio visual low vacuum waring powered independently and with back up battery                                                                                                                    | ΙΙΔΙΥ   |
| Weight of lifter | 120 kg                                                                                                                                                                                           |         |
| Command          | Suction and release by slide valve command with safety system                                                                                                                                    |         |