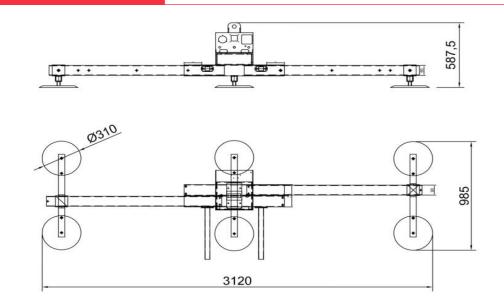

## **Technical drawing**

## **Technical specification**

| Application      | Metal sheet, stainless steel, aluminium, plastic panels                                                                                                                                          |         |
|------------------|--------------------------------------------------------------------------------------------------------------------------------------------------------------------------------------------------|---------|
| Lifting capacity | 1000 kg                                                                                                                                                                                          |         |
| Suction pads     | Nr. 6 vacuum pads d. 310 mm                                                                                                                                                                      |         |
| Frame            | Telescopic frame: extension max in open position mm 3120                                                                                                                                         |         |
| Operating system | Battery operating system DC vacuum pump powered from on-board batteries<br>high capacity re-chargeable batteries, battery status indicator<br>economizer for reduction of the energy consumption |         |
| Vacuum system    | Vacuum circuit with vacuum reservoir, non-return valve, vacuum filter                                                                                                                            | madain  |
| Safety systems   | Vacuum gauge with colored scale                                                                                                                                                                  | made in |
| Waight of lifter | Audio visual low vacuum waring powered independently and with back up battery                                                                                                                    | ΙΙΔΙΥ   |
| Weight of lifter | 120 kg                                                                                                                                                                                           |         |
| Command          | Suction and release by slide valve command with safety system                                                                                                                                    |         |