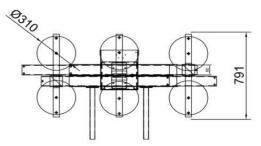

## **Technical drawing**

## **Technical specification**

| Application      | Metal sheet, stainless steel, aluminium, plastic panels                                                                                                                                          |         |
|------------------|--------------------------------------------------------------------------------------------------------------------------------------------------------------------------------------------------|---------|
| Lifting capacity | 1000 kg                                                                                                                                                                                          |         |
| Suction pads     | Nr. 6 vacuum pads d. 310 mm                                                                                                                                                                      |         |
| Frame            | Telescopic frame: extension max in open position mm 3120                                                                                                                                         |         |
| Operating system | Battery operating system DC vacuum pump powered from on-board batteries<br>high capacity re-chargeable batteries, battery status indicator<br>economizer for reduction of the energy consumption |         |
| Vacuum system    | Vacuum circuit with vacuum reservoir, non-return valve, vacuum filter                                                                                                                            | madain  |
| Safety systems   | Vacuum gauge with colored scale                                                                                                                                                                  | made in |
| Waight of lifter | Audio visual low vacuum waring powered independently and with back up battery                                                                                                                    | ΙΙΔΙΥ   |
| Weight of lifter | 120 kg                                                                                                                                                                                           |         |
| Command          | Suction and release by slide valve command with safety system                                                                                                                                    |         |