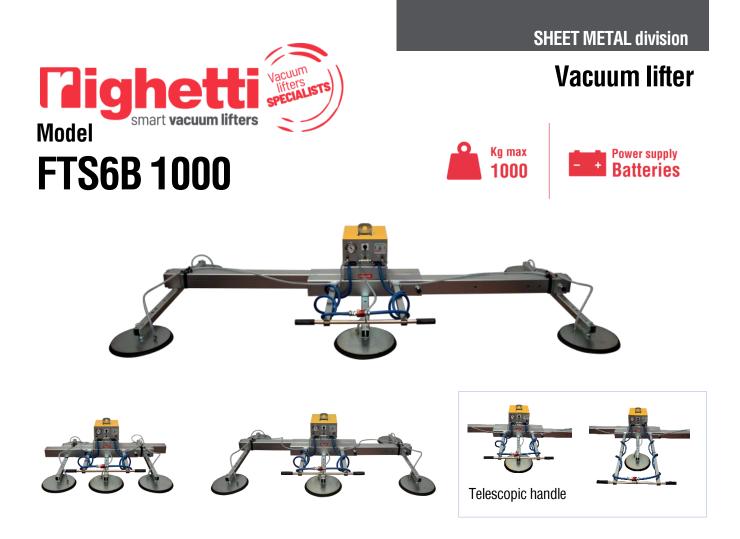

The Vacuum Lifter for sheet metal FTS6B 1000 is a model **powered by on board high capacity batteries**. The lifter FTS6B 1000 has a telescopic structure, adjustable in several positions.

The advantage of the telescopic Vacuum Lifter for sheets metal is to be able to lift, with a single tool, **different formats of material** as the structure can be easily and quickly adapted from the largest to the smallest sheets. The telescopic Vacuum Lifter is particularly suitable for serving laser cutting stations that need a professional and durable tool. Thanks to its **lowered structure** it is possible to use the Vacuum Lifter to lift the sheets even in contexts where it is necessary to reduce the height under the hook, due to not particularly high ceilings or various impediments in height.

In addition to having a telescopic structure with width adjustment, the FTS6 metal sheet lifter also has a **comfortable telescopic handlebar** to control the lifter and maintain the correct safety distance from the load. The feature that distinguishes the FTS6 model is its sturdy and solid structure, specifically designed for professional and continuous use.