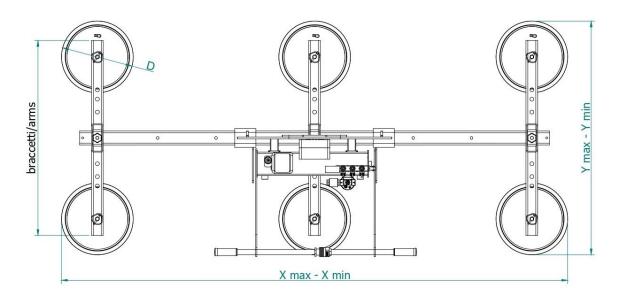

## Technical drawing

## Series F6EB 1000

| Pads |     | Capacity | L    | Arms |      | X (mm) |      | Y (mm) |      | Product code         |
|------|-----|----------|------|------|------|--------|------|--------|------|----------------------|
| nr.  | Ø   | kg       | mm   | nr.  | mm   | min    | max  | min    | max  |                      |
| 6    | 310 | 1000 -   | 1500 | 3    | 830  | 1145   | 1655 | 635    | 1000 | F6EB1000/3-1500/750  |
|      |     |          | 2000 | 3    | 830  | 1145   | 2155 | 635    | 1000 | F6EB1000/3-2000/750  |
|      |     |          |      |      | 1330 | 1145   | 2155 | 635    | 1500 | F6EB1000/3-2000/1270 |
|      |     |          | 3000 | 3    | 830  | 1145   | 3155 | 635    | 1000 | F6EB1000/3-3000/750  |
|      |     |          |      |      | 1330 | 1145   | 3155 | 635    | 1500 | F6EB1000/3-3000/1270 |
|      |     |          | 4000 | 3    | 1330 | 1145   | 4154 | 635    | 1500 | F6EB1000/3-4000/1270 |