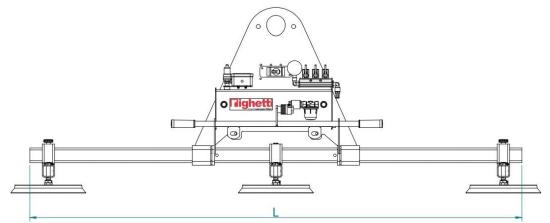

## Technical drawing

## Series F6EB 1000

| Pads |     | Capacity | L    | Arms |      | X (mm) |      | Y (mm) |      | Product code         |
|------|-----|----------|------|------|------|--------|------|--------|------|----------------------|
| nr.  | Ø   | kg       | mm   | nr.  | mm   | min    | max  | min    | max  |                      |
| 6    | 310 | 1000 -   | 1500 | 3    | 830  | 1145   | 1655 | 635    | 1000 | F6EB1000/3-1500/750  |
|      |     |          | 2000 | 3    | 830  | 1145   | 2155 | 635    | 1000 | F6EB1000/3-2000/750  |
|      |     |          |      |      | 1330 | 1145   | 2155 | 635    | 1500 | F6EB1000/3-2000/1270 |
|      |     |          | 3000 | 3    | 830  | 1145   | 3155 | 635    | 1000 | F6EB1000/3-3000/750  |
|      |     |          |      |      | 1330 | 1145   | 3155 | 635    | 1500 | F6EB1000/3-3000/1270 |
|      |     |          | 4000 | 3    | 1330 | 1145   | 4154 | 635    | 1500 | F6EB1000/3-4000/1270 |