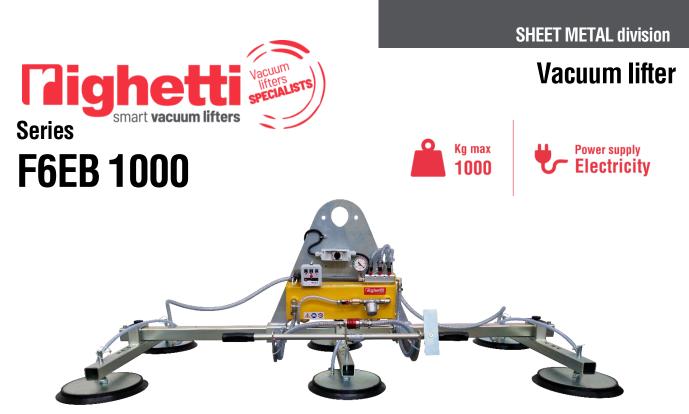

The Vacuum Lifter for metal sheet F6EB is a model with **electric operating system**, it's possible to choose between 400V three-phase or 220V single-phase. The model F6EB 1000 has a maximum capacity of 1000 kg and **6 suction pads** distributed on 3 cross-arms. The pads, equipped with springs, are made of **special oil-resistant vulcanized rubber**, specific for sheet metal.

The lifter can be produced with different crossbeam lengths, from L1500 mm to L4000 mm (different lengths on request). Adjusting the position of the pads and arms allows you to **adapt the vacuum lifter to the different sizes and shapes** of the sheets metal. The F6EB 1000 model has a **steel reinforced supporting structure** and a horizontal fixed frame.