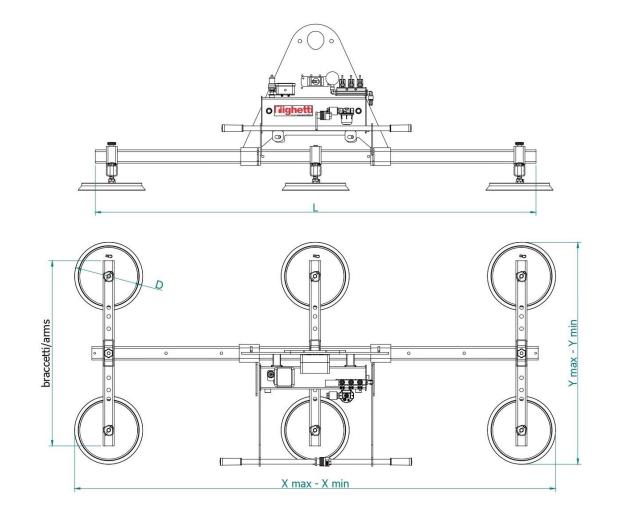

#### Technical drawing

### Model F6B

| Pads |     | Capacity | Crossbeam | Arms |      | X (mm) |      | Y (mm) |      | Product code        |
|------|-----|----------|-----------|------|------|--------|------|--------|------|---------------------|
| nr.  | Ø   | kg       | mm        | nr.  | mm   | min    | max  | min    | max  |                     |
| 6    | 310 | 1000     | 1500      | 3    | 830  | 1145   | 1655 | 635    | 1000 | F6B1000/3-1500/750  |
|      |     |          | 2000      | 3    | 830  | 1145   | 2155 | 635    | 1000 | F6B1000/3-2000/750  |
|      |     |          |           |      | 1330 | 1145   | 2155 | 635    | 1500 | F6B1000/3-2000/1270 |
|      |     |          | 3000      | 3    | 830  | 1145   | 3155 | 635    | 1000 | F6B1000/3-3000/750  |
|      |     |          |           |      | 1330 | 1145   | 3155 | 635    | 1500 | F6B1000/3-3000/1270 |