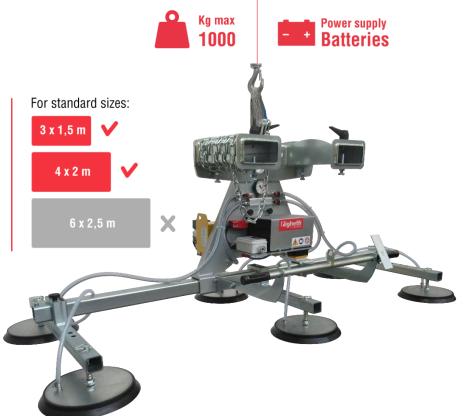

# Model **F6B 1000**

The sheet metal vacuum lifter F6B is battery powered by high-capacity rechargeable batteries (battery charger is included). F6B 1000 has a maximum capacity of 1000 kg and **6 suction pads** distributed on 3 crossarms. The pads, equipped with springs, are made of **special oil-resistant vulcanized rubber**, specific for sheet metal.

The lifter can be produced with different crossbeam lengths, from L1500 mm to L4000 mm (different lengths on request). Adjusting the position of the pads and arms allows you to **adapt the vacuum lifter to the different sizes and shapes** of the sheets metal. The F6B 1000 model has a **steel reinforced supporting structure** and a horizontal fixed frame.