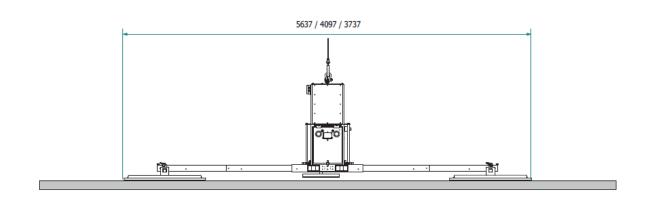

0 Vacuum Lifter is the right model for solving this issue. Thanks to its hydraulic cylinder and its **radio remote control**, its assisted 180° rotation is smooth and precise.

In addition, ROTO180 can be used not only for turning the insulated panels upside down but also for their **subsequent installation**.

Work non-stop with ROTO180: its system is operated by **rechargeable batteries**, which can be removed in few simple steps and be charged using the provided external charger.

ROTO180 is also very convenient in terms of space: when not in use, it can be easily disassembled and its components will build its own parking stand. This feature makes it **easy to store and transport** ROTO180.





## **Cladding Vacuum Lifter**

## **Technical specification**



## **Technical drawings**