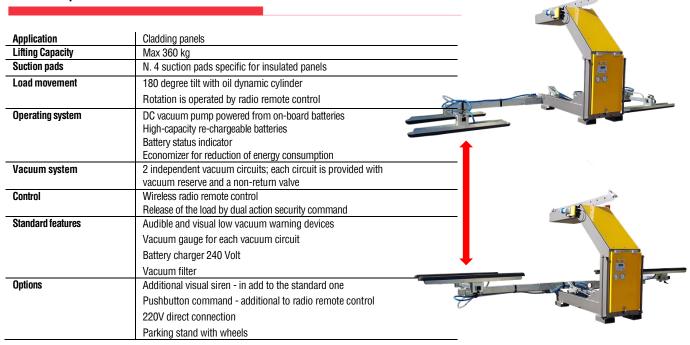

portation reasons, our ROTO180 Vacuum Lifter is the right model for solving this issue. Thanks to its hydraulic cylinder and its **radio remote control**, its assisted 180° rotation is smooth and precise.

In addition, ROTO180 can be used not only for turning the insulated panels upside down but also for their **subsequent installation**.

Work non-stop with ROTO180: its system is operated by **rechargeable batteries**, which can be removed in few simple steps and be charged using the provided external charger.

ROTO180 is also very convenient in terms of space: when not in use, it can be easily disassembled and its components will build its own parking stand. This feature makes it **easy to store and transport** ROTO180.





## **Cladding Vacuum Lifter**

## **Technical specification**



## **Technical drawings**