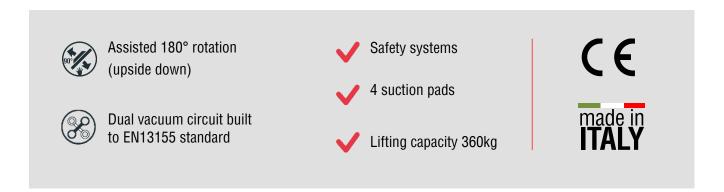

## **Cladding Vacuum Lifter**

ROTO180 is a Cladding Vacuum Lifter specific for the rotation of the insulated and sandwich panels by 180°.

If you need to **turn the panels upside down** because they were delivered stacked one against the other due to transportation reasons, our ROTO180 Vacuum Lifter is the right model for solving this issue. Thanks to its hydraulic cylinder and its **radio remote control**, its assisted 180° rotation is smooth and precise.

In addition, ROTO180 can be used not only for turning the insulated panels upside down but also for their **subsequent installation**.

Work non-stop with ROTO180: its system is operated by **rechargeable batteries**, which can be removed in few simple steps and be charged using the provided external charger.

ROTO180 is also very convenient in terms of space: when not in use, it can be easily disassembled and its components will build its own parking stand. This feature makes it **easy to store and transport** ROTO180.