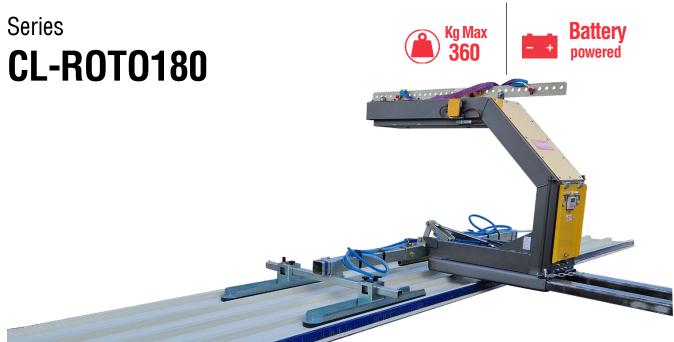

## **Cladding Vacuum Lifter**

ROTO180 is a Cladding Vacuum Lifter specific for the rotation of the insulated and sandwich panels by 180°.

If you need to **turn the panels upside down** because they were delivered stacked one against the other due to transportation reasons, our ROTO180 Vacuum Lifter is the right model for solving this issue. Thanks to its hydraulic cylinder and its **radio remote control**, its assisted 180° rotation is smooth and precise.

In addition, ROTO180 can be used not only for turning the insulated panels upside down but also for their **subsequent installation**.

Work non-stop with ROTO180: its system is operated by **rechargeable batteries**, which can be removed in few simple steps and be charged using the provided external charger.