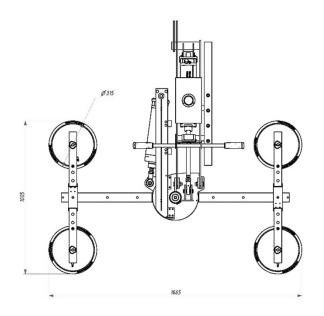

# **VA4 RPBP**

The model VA4 RPBP is a vacuum glass lifter specific for indoor use, with four suction pads d. 310 mm, compressed air powered with lifting capacity 400Kg. The pads are replaceable along the arms; and the arms are replaceable along the central beam, which is long 1500 mm.

#### **Technical specification**

| Application       | Glass panels                                                          |
|-------------------|-----------------------------------------------------------------------|
| Lifting capacity  | Max 400 kg                                                            |
| Suction pads      | No. 4 round suction pads diameter 310 mm Lipped pads with safety ring |
| Pad spread        | Various pads configurations:                                          |
|                   | Min spread about 815 x 725 mm                                         |
|                   | Max spread about 1665 x 1005 mm                                       |
| Load movement     | 90° pneumatic rotation                                                |
|                   | 90° pneumatic tilt                                                    |
| Operating system  | Compressed air                                                        |
| Vacuum system     | Signle vacuum circuit with vacuum reserve and non return valve        |
| Weight of lifter  | Kg 109                                                                |
| Control           | Manual on off valve on the lifter's frame                             |
|                   | Release of the load by dual action security command                   |
|                   | A joystick for each movement placed on the lifter's handlebar         |
| Standard features | Audible and visual low vacuum warning devices                         |
|                   | Vacuum gauge and vacuum filter                                        |
|                   | Adjustable arms position + Adjustable pads position                   |

#### **Technicaldrawings**

Pneumatic tilt 0-90°

Capacity max 400kg

Pneumatic rotation 90°

Safety devices

4 vacuum pads d.310 mm

Indoor use