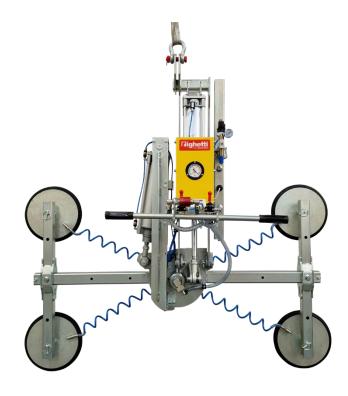

# **VA4 RPBP**

The model VA4 RPBP is a vacuum glass lifter specific for indoor use, with four suction pads d. 310 mm, compressed air powered with lifting capacity 400Kg. The pads are replaceable along the arms; and the arms are replaceable along the central beam, which is long 1500 mm.

#### **Technical specification**

| Application       | Glass panels                                                          |
|-------------------|-----------------------------------------------------------------------|
| Lifting capacity  | Max 400 kg                                                            |
| Suction pads      | No. 4 round suction pads diameter 310 mm Lipped pads with safety ring |
| Pad spread        | Various pads configurations:                                          |
|                   | Min spread about 815 x 725 mm                                         |
|                   | Max spread about 1665 x 1005 mm                                       |
| Load movement     | 90° pneumatic rotation                                                |
|                   | 90° pneumatic tilt                                                    |
| Operating system  | Compressed air                                                        |
| Vacuum system     | Signle vacuum circuit with vacuum reserve and non return valve        |
| Weight of lifter  | Kg 109                                                                |
| Control           | Manual on off valve on the lifter's frame                             |
|                   | Release of the load by dual action security command                   |
|                   | A joystick for each movement placed on the lifter's handlebar         |
| Standard features | Audible and visual low vacuum warning devices                         |
|                   | Vacuum gauge and vacuum filter                                        |
|                   | Adjustable arms position + Adjustable pads position                   |

#### **Technicaldrawings**

Pneumatic tilt 0-90°

Capacity max 400kg

Pneumatic rotation 90°

Safety devices

4 vacuum pads d.310 mm

Indoor use