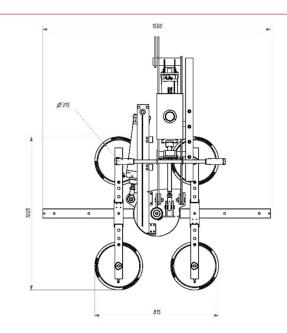

# **VA4 RPBP**

The model VA4 RPBP is a vacuum glass lifter specific for indoor use, with four suction pads d. 310 mm, compressed air powered with lifting capacity 400Kg. The pads are replaceable along the arms; and the arms are replaceable along the central beam, which is long 1500 mm.

#### **Technical specification**

| Application       | Glass panels                                                          |
|-------------------|-----------------------------------------------------------------------|
| Lifting capacity  | Max 400 kg                                                            |
| Suction pads      | No. 4 round suction pads diameter 310 mm Lipped pads with safety ring |
| Pad spread        | Various pads configurations:                                          |
|                   | Min spread about 815 x 725 mm                                         |
|                   | Max spread about 1665 x 1005 mm                                       |
| Load movement     | 90° pneumatic rotation                                                |
|                   | 90° pneumatic tilt                                                    |
| Operating system  | Compressed air                                                        |
| Vacuum system     | Signle vacuum circuit with vacuum reserve and non return valve        |
| Weight of lifter  | Kg 109                                                                |
| Control           | Manual on off valve on the lifter's frame                             |
|                   | Release of the load by dual action security command                   |
|                   | A joystick for each movement placed on the lifter's handlebar         |
| Standard features | Audible and visual low vacuum warning devices                         |
|                   | Vacuum gauge and vacuum filter                                        |
|                   | Adjustable arms position + Adjustable pads position                   |

#### **Technicaldrawings**

Pneumatic tilt 0-90°

Capacity max 400kg

Pneumatic rotation 90°

Safety devices

4 vacuum pads d.310 mm

Indoor use