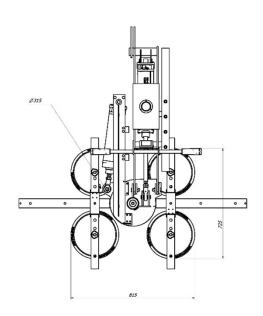

#### **Technical specification**

| Application       | Glass panels                                                          |
|-------------------|-----------------------------------------------------------------------|
| Lifting capacity  | Max 400 kg                                                            |
| Suction pads      | No. 4 round suction pads diameter 310 mm Lipped pads with safety ring |
| Pad spread        | Various pads configurations:                                          |
|                   | Min spread about 815 x 725 mm                                         |
|                   | Max spread about 1665 x 1005 mm                                       |
| Load movement     | 90° pneumatic rotation                                                |
|                   | 90° pneumatic tilt                                                    |
| Operating system  | Compressed air                                                        |
| Vacuum system     | Signle vacuum circuit with vacuum reserve and non return valve        |
| Weight of lifter  | Kg 109                                                                |
| Control           | Manual on off valve on the lifter's frame                             |
|                   | Release of the load by dual action security command                   |
|                   | A joystick for each movement placed on the lifter's handlebar         |
| Standard features | Audible and visual low vacuum warning devices                         |
|                   | Vacuum gauge and vacuum filter                                        |
|                   | Adjustable arms position + Adjustable pads position                   |

#### **Technicaldrawings**

Pneumatic tilt 0-90°

Capacity max 400kg

Pneumatic rotation 90°

Safety devices

4 vacuum pads d.310 mm

Indoor use