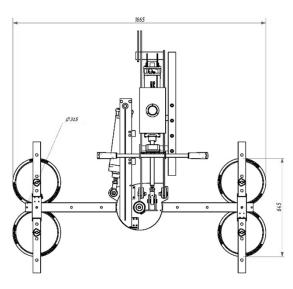

#### **Technical specification**

| Application       | Glass panels                                                          |
|-------------------|-----------------------------------------------------------------------|
| Lifting capacity  | Max 400 kg                                                            |
| Suction pads      | No. 4 round suction pads diameter 310 mm Lipped pads with safety ring |
| Pad spread        | Various pads configurations:                                          |
|                   | Min spread about 815 x 725 mm                                         |
|                   | Max spread about 1665 x 1005 mm                                       |
| Load movement     | 90° pneumatic rotation                                                |
|                   | 90° pneumatic tilt                                                    |
| Operating system  | Compressed air                                                        |
| Vacuum system     | Signle vacuum circuit with vacuum reserve and non return valve        |
| Weight of lifter  | Kg 109                                                                |
| Control           | Manual on off valve on the lifter's frame                             |
|                   | Release of the load by dual action security command                   |
|                   | A joystick for each movement placed on the lifter's handlebar         |
| Standard features | Audible and visual low vacuum warning devices                         |
|                   | Vacuum gauge and vacuum filter                                        |
|                   | Adjustable arms position + Adjustable pads position                   |

#### **Technicaldrawings**

Pneumatic tilt 0-90°

Capacity max 400kg

Pneumatic rotation 90°

Safety devices

4 vacuum pads d.310 mm

Indoor use