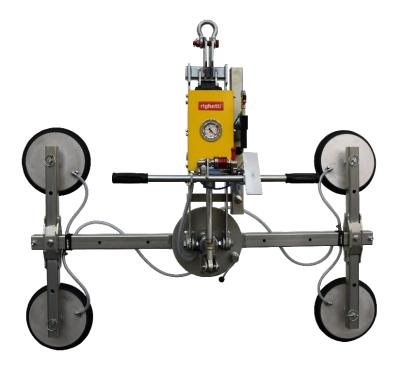

# **VA4 RCMBP**

The model VA4 RCMBP is a **vacuum glass lifter specific for indoor use**, with four suction pads d. 310 mm, compressed air powered with lifting capacity 400Kg. The pads are replaceable along the arms; and the arms are replaceable along the central beam, which is long 1500 mm.

#### **Technical specification**

| Application       | Glass panes                                                                       |
|-------------------|-----------------------------------------------------------------------------------|
| Lifting capacity  | Max 400 kg                                                                        |
| Suction pads      | No. 4 round suction pads diameter 310 mm                                          |
|                   | Lipped pads with safety ring                                                      |
| Pad spread        | Various pads configurations:                                                      |
|                   | Min about 815 x 645 mm                                                            |
|                   | Max about 1605 x 1005 mm                                                          |
| Load movement     | Continuous 360-degree rotation, with possibility of automatic locking at each 90° |
|                   | 90-degree pneumatic tilt                                                          |
| Operating system  | Compressed air                                                                    |
| Vacuum system     | Signle vacuum circuit with vacuum reserve and non return valve                    |
| Weight of lifter  | Kg 87                                                                             |
| Control           | Manual on off valve on the lifter's frame                                         |
|                   | Release of the load by dual action security command                               |
|                   | Joystick for controlling the pneumatic tilting                                    |
| Standard features | Audible and visual low vacuum warning devices                                     |
|                   | Vacuum gauge                                                                      |
|                   | Vacuum filter                                                                     |
|                   | Adjustable arms and pads position                                                 |
| Optional          | Pneumatic buttons                                                                 |
|                   | 90° pneumatic rotation                                                            |
|                   | Pneumatic economizer                                                              |