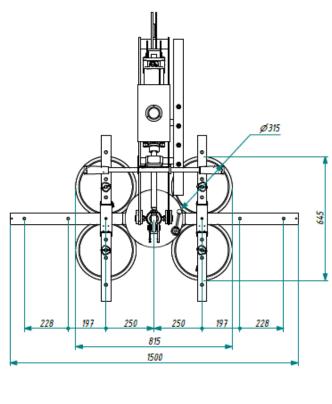

| Standard features | Audible and visual low vacuum warning devices                                     |
|                   | Vacuum gauge                                                                      |
|                   | Vacuum filter                                                                     |
|                   | Adjustable arms and pads position                                                 |
| Optional          | Pneumatic buttons                                                                 |
|                   | 90° pneumatic rotation                                                            |
|                   | Pneumatic economizer                                                              |



## Vacuum glass lifter

#### **Technical drawings**