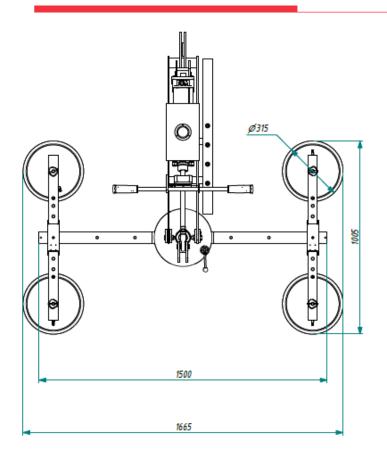

|
| Standard features | Audible and visual low vacuum warning devices                                     |
|                   | Vacuum gauge                                                                      |
|                   | Vacuum filter                                                                     |
|                   | Adjustable arms and pads position                                                 |
| Optional          | Pneumatic buttons                                                                 |
|                   | 90° pneumatic rotation                                                            |
|                   | Pneumatic economizer                                                              |



## Vacuum glass lifter

#### **Technical drawings**