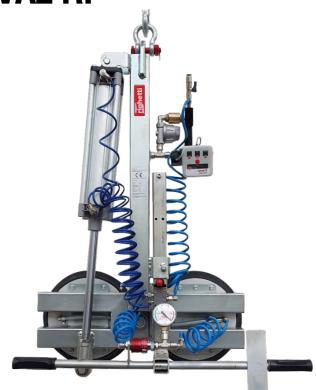

## VA2 RP

The model VA2 RP is a **vacuum glass lifter specific for indoor use**, with two suction pads d. 390 mm, compressed air powered with lifting capacity up to 200Kg.

The lifter features **a vertically fixed frame combined with a 90° pneumatic rotation**. The rotation is performed with the aid of a pneumatic cylinder and is controlled via the joystick on the lifter's frame.

It is equipped with an audio-visual alarm unit that warns the operator of possible dangerous situations. The vacuum gauge with coloured scale allows constant control of the vacuum level reached. It features a **filtering system** for dust and condensation.

90° pneumatic rotation

Safety devices

4 suction pads

Ideal for processing use