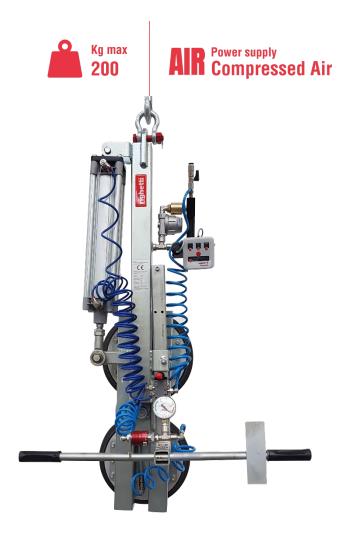

## VA2 RP

The model VA2 RP is a **vacuum glass lifter specific for indoor use**, with two suction pads d. 390 mm, compressed air powered with lifting capacity up to 200Kg.

The lifter features **a vertically fixed frame combined with a 90° pneumatic rotation**. The rotation is performed with the aid of a pneumatic cylinder and is controlled via the joystick on the lifter's frame.

### **Technical specification**

| Application       | Glass panels                                                   |
|-------------------|----------------------------------------------------------------|
| Lifting capacity  | Max 200 kg                                                     |
| Suction pads      | No. 2 round suction pads specific for glass                    |
|                   | Lipped pads with safety ring                                   |
| Pad spread        | 655 x 315 mm                                                   |
| Load movement     | 90° pneumatic rotation                                         |
| Operating system  | Compressed air                                                 |
| Vacuum system     | Single vacuum circuit with vacuum reserve and non return valve |
| Weight of lifter  | Kg 58                                                          |
| Control           | Manual on off valve on the lifter's frame                      |
|                   | Release of the load by dual action security command            |
|                   | Joystick for rotation control                                  |
| Standard features | Audible and visual low vacuum warning devices                  |
|                   | Vacuum gauge                                                   |
|                   | Vacuum filter                                                  |
|                   | Adjustable pads position                                       |