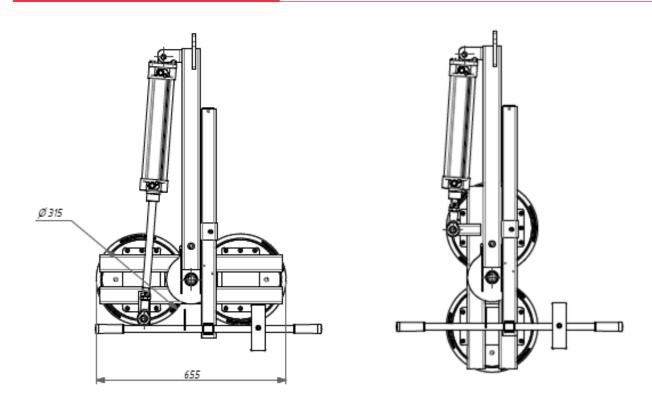

### **Technical drawings**

### **Technical specification**

| Application       | Glass panels                                                   |
|-------------------|----------------------------------------------------------------|
| Lifting capacity  | Max 200 kg                                                     |
| Suction pads      | No. 2 round suction pads specific for glass                    |
|                   | Lipped pads with safety ring                                   |
| Pad spread        | 655 x 315 mm                                                   |
| Load movement     | 90° pneumatic rotation                                         |
| Operating system  | Compressed air                                                 |
| Vacuum system     | Single vacuum circuit with vacuum reserve and non return valve |
| Weight of lifter  | Kg 58                                                          |
| Control           | Manual on off valve on the lifter's frame                      |
|                   | Release of the load by dual action security command            |
|                   | Joystick for rotation control                                  |
| Standard features | Audible and visual low vacuum warning devices                  |
|                   | Vacuum gauge                                                   |
|                   | Vacuum filter                                                  |
|                   | Adjustable pads position                                       |