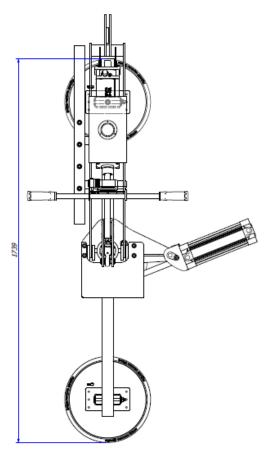

## **Technical specification**

| Application      | Glass panels                                                   | <b>A</b>                         |
|------------------|----------------------------------------------------------------|----------------------------------|
| Lifting capacity | Max 300 kg                                                     | V Indoor use                     |
| Suction pads     | No. 2 round suction pads diameter 390 mm                       |                                  |
|                  | Lipped pads with safety ring                                   | Safety devices                   |
| Pad spread       | Max spread: mm 1740 x 390                                      |                                  |
|                  | Min spread: mm 890 x 390                                       |                                  |
| Load movement    | 0 - 180° pneumatic rotation, controlled by joystick            | Pneumatic tilt 0-90°             |
|                  | 0 - 90° pneumatic tilt, controlled by joystick                 |                                  |
| Operating        | Compressed air                                                 | 180°2                            |
| system           |                                                                | ([IIII]) Pneumatic rotation 180° |
| Vacuum system    | Single vacuum circuit with vacuum reserve and non-return valve |                                  |
| Weight of lifter | Kg 95                                                          |                                  |
| Control          | Manual on off valve on the lifter's frame                      |                                  |
|                  | Release of the load by dual action security command            |                                  |
| Standard         | Audible and visual low vacuum warning devices                  |                                  |
| features         | Vacuum gauge, vacuum filter,                                   |                                  |
|                  | Adjustable pads in 3 positions                                 |                                  |

## **Technical drawings**