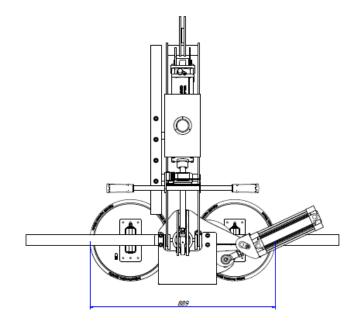

## **Technical drawings**

## **Technical specification**

| Application      | Glass panels                                                   | <b>A</b>                         |
|------------------|----------------------------------------------------------------|----------------------------------|
| Lifting capacity | Max 300 kg                                                     | V Indoor use                     |
| Suction pads     | No. 2 round suction pads diameter 390 mm                       |                                  |
|                  | Lipped pads with safety ring                                   | Safety devices                   |
| Pad spread       | Max spread: mm 1740 x 390                                      |                                  |
|                  | Min spread: mm 890 x 390                                       |                                  |
| Load movement    | 0 - 180° pneumatic rotation, controlled by joystick            | Pneumatic tilt 0-90°             |
|                  | 0 - 90° pneumatic tilt, controlled by joystick                 |                                  |
| Operating        | Compressed air                                                 | 180°2                            |
| system           |                                                                | ([IIII]) Pneumatic rotation 180° |
| Vacuum system    | Single vacuum circuit with vacuum reserve and non-return valve |                                  |
| Weight of lifter | Kg 95                                                          |                                  |
| Control          | Manual on off valve on the lifter's frame                      |                                  |
|                  | Release of the load by dual action security command            |                                  |
| Standard         | Audible and visual low vacuum warning devices                  |                                  |
| features         | Vacuum gauge, vacuum filter,                                   |                                  |
|                  | Adjustable pads in 3 positions                                 |                                  |