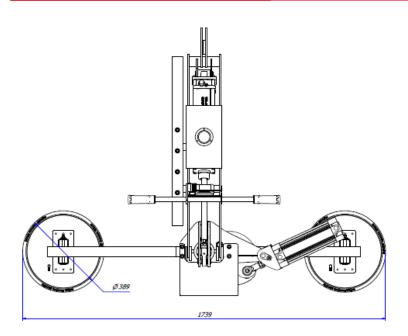

## **Technical drawings**

## **Technical specification**

| Application      | Glass panels                                                   | <b>A</b>                         |
|------------------|----------------------------------------------------------------|----------------------------------|
| Lifting capacity | Max 300 kg                                                     | V Indoor use                     |
| Suction pads     | No. 2 round suction pads diameter 390 mm                       |                                  |
|                  | Lipped pads with safety ring                                   | Safety devices                   |
| Pad spread       | Max spread: mm 1740 x 390                                      |                                  |
|                  | Min spread: mm 890 x 390                                       |                                  |
| Load movement    | 0 - 180° pneumatic rotation, controlled by joystick            | Pneumatic tilt 0-90°             |
|                  | 0 - 90° pneumatic tilt, controlled by joystick                 |                                  |
| Operating        | Compressed air                                                 | 180°2                            |
| system           |                                                                | ([IIII]) Pneumatic rotation 180° |
| Vacuum system    | Single vacuum circuit with vacuum reserve and non-return valve |                                  |
| Weight of lifter | Kg 95                                                          |                                  |
| Control          | Manual on off valve on the lifter's frame                      |                                  |
|                  | Release of the load by dual action security command            |                                  |
| Standard         | Audible and visual low vacuum warning devices                  |                                  |
| features         | Vacuum gauge, vacuum filter,                                   |                                  |
|                  | Adjustable pads in 3 positions                                 |                                  |