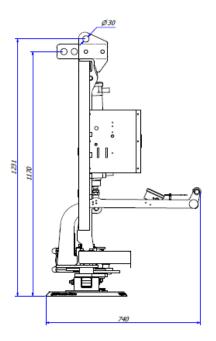

## **Technical drawings**

## **Technical specification**

| Application      | Glass panels                                                   | <b>A</b>                         |
|------------------|----------------------------------------------------------------|----------------------------------|
| Lifting capacity | Max 300 kg                                                     | V Indoor use                     |
| Suction pads     | No. 2 round suction pads diameter 390 mm                       |                                  |
|                  | Lipped pads with safety ring                                   | Safety devices                   |
| Pad spread       | Max spread: mm 1740 x 390                                      |                                  |
|                  | Min spread: mm 890 x 390                                       |                                  |
| Load movement    | 0 - 180° pneumatic rotation, controlled by joystick            | Pneumatic tilt 0-90°             |
|                  | 0 - 90° pneumatic tilt, controlled by joystick                 |                                  |
| Operating        | Compressed air                                                 | 180°2                            |
| system           |                                                                | ([IIII]) Pneumatic rotation 180° |
| Vacuum system    | Single vacuum circuit with vacuum reserve and non-return valve |                                  |
| Weight of lifter | Kg 95                                                          |                                  |
| Control          | Manual on off valve on the lifter's frame                      |                                  |
|                  | Release of the load by dual action security command            |                                  |
| Standard         | Audible and visual low vacuum warning devices                  |                                  |
| features         | Vacuum gauge, vacuum filter,                                   |                                  |
|                  | Adjustable pads in 3 positions                                 |                                  |