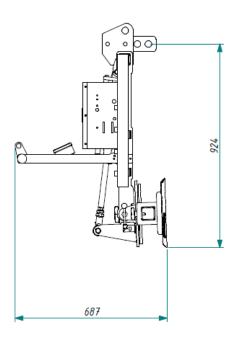

# Model VA2 RCMBP

The model VA2 RCMBP is a glass vacuum lifter specific **for indoor use**, with two suction pads d. 310 mm, compressed air powered and a lifting capacity up to 200Kg. The pads are repositionable along the beam according to needs. The standard central beam is 1500mm long, but different lengths are available on request.

#### **Technical specification**

| Application      | Glass panels                                                         |
|------------------|----------------------------------------------------------------------|
| Lifting capacity | Max 200 kg                                                           |
| Suction pads     | No. 2 round suction pads diameter 310 mm                             |
|                  | Lipped suction pads with safety ring                                 |
| Pads spread      | 810 x 310                                                            |
|                  | 1660 x 310                                                           |
| Load movement    | 360° manual rotation, with possibility of automatic locking each 90° |
|                  | Pneumatic 90° tilt, controlled by joystick                           |
| Operating        | Compressed air                                                       |
| system           |                                                                      |
| Vacuum system    | Single vacuum circuit with vacuum reserve and non-return valve       |
| Weight of lifter | Kg 76                                                                |
| Control          | Manual on-off valve on the lifter's frame                            |
|                  | Release of the load by dual action security command                  |
| Standard         | Audible and visual low vacuum warning devices                        |
| features         | Vacuum gauge, Vacuum filter,                                         |
|                  | Adjustable pads position                                             |