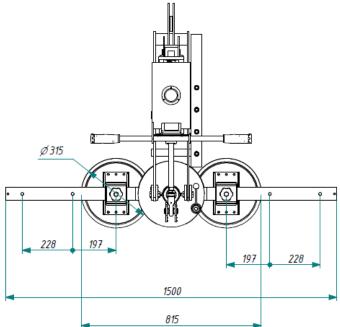

# Model VA2 RCMBP

The model VA2 RCMBP is a glass vacuum lifter specific **for indoor use**, with two suction pads d. 310 mm, compressed air powered and a lifting capacity up to 200Kg. The pads are repositionable along the beam according to needs. The standard central beam is 1500mm long, but different lengths are available on request.

#### **Technical specification**

| Application      | Glass panels                                                         |
|------------------|----------------------------------------------------------------------|
| Lifting capacity | Max 200 kg                                                           |
| Suction pads     | No. 2 round suction pads diameter 310 mm                             |
|                  | Lipped suction pads with safety ring                                 |
| Pads spread      | 810 x 310                                                            |
|                  | 1660 x 310                                                           |
| Load movement    | 360° manual rotation, with possibility of automatic locking each 90° |
|                  | Pneumatic 90° tilt, controlled by joystick                           |
| Operating        | Compressed air                                                       |
| system           |                                                                      |
| Vacuum system    | Single vacuum circuit with vacuum reserve and non-return valve       |
| Weight of lifter | Kg 76                                                                |
| Control          | Manual on-off valve on the lifter's frame                            |
|                  | Release of the load by dual action security command                  |
| Standard         | Audible and visual low vacuum warning devices                        |
| features         | Vacuum gauge, Vacuum filter,                                         |
|                  | Adjustable pads position                                             |