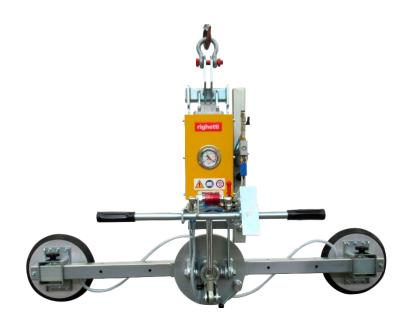

# Model VA2 RCMBP

The model VA2 RCMBP is a glass vacuum lifter specific **for indoor use**, with two suction pads d. 310 mm, compressed air powered and a lifting capacity up to 200Kg. The pads are repositionable along the beam according to needs. The standard central beam is 1500mm long, but different lengths are available on request.

Thanks to its pneumatic cylinder, this lifter features **powered 0 – 90° tilt** controlled by joystick, which is placed on the lifter's handle. It also has **manual 360^{\circ} rotation** with automatic locking each  $90^{\circ}$ .

It is equipped with an **audio-visual alarm** unit that warns the operator of any possible dangerous situations. The vacuum gauge with coloured scale allows constant control of the vacuum level reached. Moreover, it features a **filtering system** for dust and condensation.