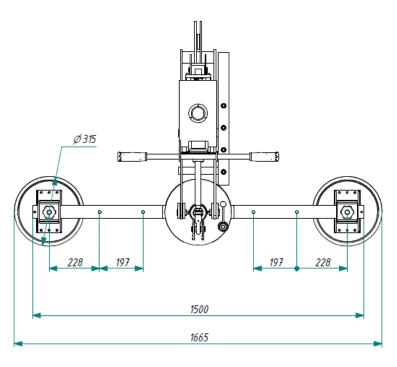

# Model VA2 RCMBP

The model VA2 RCMBP is a glass vacuum lifter specific **for indoor use**, with two suction pads d. 310 mm, compressed air powered and a lifting capacity up to 200Kg. The pads are repositionable along the beam according to needs. The standard central beam is 1500mm long, but different lengths are available on request.

#### **Technical specification**

| Application      | Glass panels                                                         |
|------------------|----------------------------------------------------------------------|
| Lifting capacity | Max 200 kg                                                           |
| Suction pads     | No. 2 round suction pads diameter 310 mm                             |
|                  | Lipped suction pads with safety ring                                 |
| Pads spread      | 810 x 310                                                            |
|                  | 1660 x 310                                                           |
| Load movement    | 360° manual rotation, with possibility of automatic locking each 90° |
|                  | Pneumatic 90° tilt, controlled by joystick                           |
| Operating        | Compressed air                                                       |
| system           |                                                                      |
| Vacuum system    | Single vacuum circuit with vacuum reserve and non-return valve       |
| Weight of lifter | Kg 76                                                                |
| Control          | Manual on-off valve on the lifter's frame                            |
|                  | Release of the load by dual action security command                  |
| Standard         | Audible and visual low vacuum warning devices                        |
| features         | Vacuum gauge, Vacuum filter,                                         |
|                  | Adjustable pads position                                             |