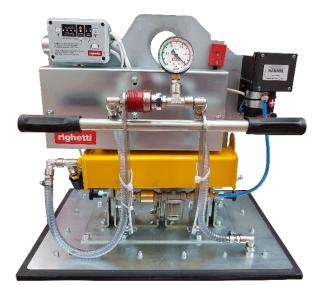

## CL-M1

The CL-M1 series includes a wide range of models with a single vacuum cup whose maximum load capacity goes up to 750 kg.

This vacuum lifter is powered by a long-lasting, rechargeable battery (220V charger included).

The manual tilting system allows vertical - horizontal movement and vice versa.

The lift is equipped with an audio-visual alarm system that warns the operator of possible dangers. In addition, the vacuum gauge with coloured scale allows constant monitoring of the vacuum level. The lifter's longevity is also guaranteed by a dust and condensation filter system.

Horizontal lifting

1 suction pad

Vertical lifting

Max capacity 750 kg

Manual tilt 0-90°

Safety systems

## **Technical specifications**

| Application       | Wall panels                                                        |
|-------------------|--------------------------------------------------------------------|
| Capacity          | Up to 750kg                                                        |
| Suction pads      | A single suction pad                                               |
| Load movement     | Manual tilt 0-90°                                                  |
| Power supply      | Battery                                                            |
| Vacuum system     | Vacuum circuit, complete of vacuum reserve and non return valve    |
| Tara              | Dipende dal modello                                                |
| Control           | Manual valve on the lifter's frame                                 |
|                   | Release of the load by dual action security command                |
| Standard features | On-off double sliding valve with safety                            |
|                   | Audible and visual low vacuum warning devices                      |
|                   | Vacuum gauge with coloured scale, vacuum filter, non return valves |