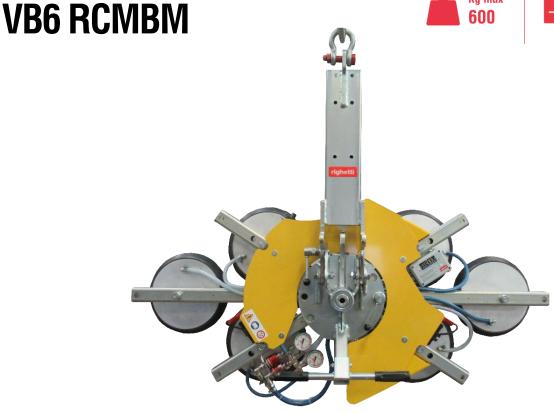

## Vacuum glass lifter

The VB6 RCMBM is a vacuum glass lifter with manual 360° continuous rotation and manual tilting system 0-90°. It has 6 round pads d. 310mm. The pad spread dimension is mm 1420 x 678.

Vacuum glass lifter VB6 RCMBM is **battery powered** by rechargeable batteries that, if necessary, may be easily removed and quickly replaced.

VB6 is specific vacuum glass lifter for construction site use with dual vacuum circuit according to EN13155. It is also available with vacuum pads d. 390 mm and capacity 900 kg, model VB6 RCMBM d4.

Manual tilt 0-90°

Manual continuous rotation 360°

Max capacity 600kg

6 vacuum pads d.310 mm

Safety devices

Dual vacuum circuit