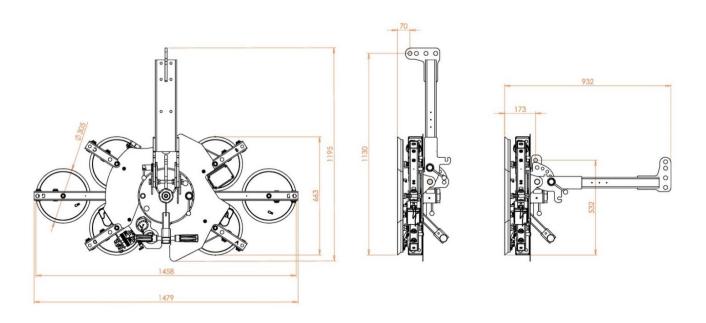

## **Technical drawing**

## **Technical specification**

| Application       | Glass panels                                                                                |
|-------------------|---------------------------------------------------------------------------------------------|
| Lifting capacity  | Max 600 kg                                                                                  |
| Suction pads      | No. 6 round suction pads diameter 310 mm                                                    |
|                   | Lipped pads with safety ring                                                                |
| Pad spread        | mm 1479x663                                                                                 |
| Load movement     | Continuous 360 degree rotation, with possibility of automatic locking at each 90°           |
|                   | 90 degree tilt, with possibility of automatic locking in upright and flat position          |
| Operating system  | DC vacuum pump powered from on-board batteries                                              |
|                   | High capacity re-chargeable batteries                                                       |
|                   | Battery status indicator                                                                    |
|                   | Economizer for reduction of the energy consumption                                          |
| Vacuum system     | 2 independent vacuum circuits, each vacuum circuit with vacuum reserve and non return valve |
| Weight of lifter  | Kg 81                                                                                       |
| Structural depth  | mm 250                                                                                      |
| Control           | Manual on off valve on the lifter's frame                                                   |
|                   | Release of the load by dual action security command                                         |
|                   | Remote control as optional                                                                  |
| Standard features | Audible and visual low vacuum warning devices                                               |
|                   | Vacuum gauge for each vacuum circuit                                                        |
|                   | Battery charger 240 Volt                                                                    |
|                   | Vacuum filter                                                                               |
|                   | Multi position hook connection                                                              |
|                   | Lowered suspension for installing of transom window                                         |