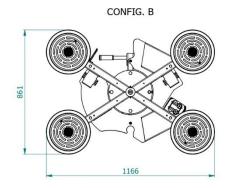

#### **Technical specification**

| Application       | Glass panels                                                                                |
|-------------------|---------------------------------------------------------------------------------------------|
| Lifting capacity  | Max 400 kg                                                                                  |
| Suction pads      | No. 4 round suction pads diameter 310 mm                                                    |
|                   | Lipped pads with safety ring                                                                |
| Pad spread        | A mm 863x666                                                                                |
|                   | B mm 1166x861                                                                               |
|                   | C mm 1546x1104                                                                              |
|                   | D mm 1781x310                                                                               |
| Load movement     | Continuous 360 degree rotation, with possibility of automatic locking at each 90°           |
|                   | 90 degree tilt, with possibility of automatic locking in upright and flat position          |
| Operating system  | DC vacuum pump powered from on-board batteries                                              |
|                   | High capacity re-chargeable batteries                                                       |
|                   | Battery status indicator                                                                    |
|                   | Economizer for reduction of the energy consumption                                          |
| Vacuum system     | 2 independent vacuum circuits, each vacuum circuit with vacuum reserve and non return valve |
| Weight of lifter  | Kg 78                                                                                       |
| Structural depth  | mm 250                                                                                      |
| Control           | Manual on off valve on the lifter's frame                                                   |
|                   | Release of the load by dual action security command                                         |
|                   | Remote control as optional                                                                  |
| Standard features | Audible and visual low vacuum warning devices                                               |
|                   | Vacuum gauge for each vacuum circuit                                                        |
|                   | Battery charger 240 Volt                                                                    |
|                   | Vacuum filter                                                                               |
|                   | Multi position hook connection                                                              |
|                   | Lowered suspension for installing of transom window                                         |