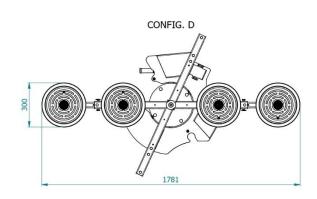

#### **Technical specification**

| Application       | Glass panels                                                                                |
|-------------------|---------------------------------------------------------------------------------------------|
| Lifting capacity  | Max 400 kg                                                                                  |
| Suction pads      | No. 4 round suction pads diameter 310 mm                                                    |
|                   | Lipped pads with safety ring                                                                |
| Pad spread        | A mm 863x666                                                                                |
|                   | B mm 1166x861                                                                               |
|                   | C mm 1546x1104                                                                              |
|                   | D mm 1781x310                                                                               |
| Load movement     | Continuous 360 degree rotation, with possibility of automatic locking at each 90°           |
|                   | 90 degree tilt, with possibility of automatic locking in upright and flat position          |
| Operating system  | DC vacuum pump powered from on-board batteries                                              |
|                   | High capacity re-chargeable batteries                                                       |
|                   | Battery status indicator                                                                    |
|                   | Economizer for reduction of the energy consumption                                          |
| Vacuum system     | 2 independent vacuum circuits, each vacuum circuit with vacuum reserve and non return valve |
| Weight of lifter  | Kg 78                                                                                       |
| Structural depth  | mm 250                                                                                      |
| Control           | Manual on off valve on the lifter's frame                                                   |
|                   | Release of the load by dual action security command                                         |
|                   | Remote control as optional                                                                  |
| Standard features | Audible and visual low vacuum warning devices                                               |
|                   | Vacuum gauge for each vacuum circuit                                                        |
|                   | Battery charger 240 Volt                                                                    |
|                   | Vacuum filter                                                                               |
|                   | Multi position hook connection                                                              |
|                   | Lowered suspension for installing of transom window                                         |