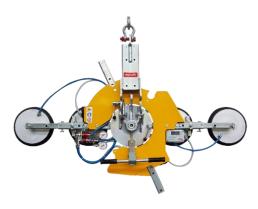

### **VB4 RCMBM PRO**

The VB4 RCMBM-PRO is a version of the standard VB4 vacuum glass lifter completed with four **extension arms** for bigger pad spread. Thanks to its extension arms, this lifter can reach **four different configurations**. The four suction cups can be put **in in-line position** and allow the lifter to handle long and narrow glass.

Manual tilt 0-90°

Manual continuous rotation 360°

Max capacity 400kg

4 vacuum pads d.310 mm

Safety devices

4 possible configurations

#### **Technical specification**

| Application       | Glass panels                                                                                |
|-------------------|---------------------------------------------------------------------------------------------|
| Lifting capacity  | Max 400 kg                                                                                  |
| Suction pads      | No. 4 round suction pads diameter 310 mm                                                    |
|                   | Lipped pads with safety ring                                                                |
| Pad spread        | A mm 863x666                                                                                |
|                   | B mm 1166x861                                                                               |
|                   | C mm 1546x1104                                                                              |
|                   | D mm 1781x310                                                                               |
| Load movement     | Continuous 360 degree rotation, with possibility of automatic locking at each 90°           |
|                   | 90 degree tilt, with possibility of automatic locking in upright and flat position          |
| Operating system  | DC vacuum pump powered from on-board batteries                                              |
|                   | High capacity re-chargeable batteries                                                       |
|                   | Battery status indicator                                                                    |
|                   | Economizer for reduction of the energy consumption                                          |
| Vacuum system     | 2 independent vacuum circuits, each vacuum circuit with vacuum reserve and non return valve |
| Weight of lifter  | Kg 78                                                                                       |
| Structural depth  | mm 250                                                                                      |
| Control           | Manual on off valve on the lifter's frame                                                   |
|                   | Release of the load by dual action security command                                         |
|                   | Remote control as optional                                                                  |
| Standard features | Audible and visual low vacuum warning devices                                               |
|                   | Vacuum gauge for each vacuum circuit                                                        |
|                   | Battery charger 240 Volt                                                                    |
|                   | Vacuum filter                                                                               |
|                   | Multi position hook connection                                                              |
|                   | Lowered suspension for installing of transom window                                         |