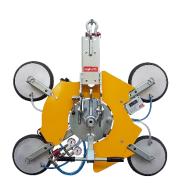

### **VB4 RCMBM PRO**

The VB4 RCMBM-PRO is a version of the standard VB4 vacuum glass lifter completed with four **extension arms** for bigger pad spread. Thanks to its extension arms, this lifter can reach **four different configurations**. The four suction cups can be put **in in-line position** and allow the lifter to handle long and narrow glass.

Manual tilt 0-90°

Manual continuous rotation 360°

Max capacity 400kg

4 vacuum pads d.310 mm

Safety devices

4 possible configurations

#### **Technical specification**

| Application       | Glass panels                                                                                |
|-------------------|---------------------------------------------------------------------------------------------|
| Lifting capacity  | Max 400 kg                                                                                  |
| Suction pads      | No. 4 round suction pads diameter 310 mm                                                    |
|                   | Lipped pads with safety ring                                                                |
| Pad spread        | A mm 863x666                                                                                |
|                   | B mm 1166x861                                                                               |
|                   | C mm 1546x1104                                                                              |
|                   | D mm 1781x310                                                                               |
| Load movement     | Continuous 360 degree rotation, with possibility of automatic locking at each 90°           |
|                   | 90 degree tilt, with possibility of automatic locking in upright and flat position          |
| Operating system  | DC vacuum pump powered from on-board batteries                                              |
|                   | High capacity re-chargeable batteries                                                       |
|                   | Battery status indicator                                                                    |
|                   | Economizer for reduction of the energy consumption                                          |
| Vacuum system     | 2 independent vacuum circuits, each vacuum circuit with vacuum reserve and non return valve |
| Weight of lifter  | Kg 78                                                                                       |
| Structural depth  | mm 250                                                                                      |
| Control           | Manual on off valve on the lifter's frame                                                   |
|                   | Release of the load by dual action security command                                         |
|                   | Remote control as optional                                                                  |
| Standard features | Audible and visual low vacuum warning devices                                               |
|                   | Vacuum gauge for each vacuum circuit                                                        |
|                   | Battery charger 240 Volt                                                                    |
|                   | Vacuum filter                                                                               |
|                   | Multi position hook connection                                                              |
|                   | Lowered suspension for installing of transom window                                         |