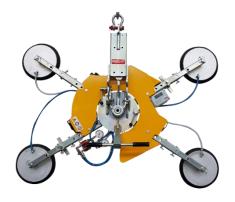

### **VB4 RCMBM PRO**

The VB4 RCMBM-PRO is a version of the standard VB4 vacuum glass lifter completed with four **extension arms** for bigger pad spread. Thanks to its extension arms, this lifter can reach **four different configurations**. The four suction cups can be put **in in-line position** and allow the lifter to handle long and narrow glass.

Manual tilt 0-90°

Manual continuous rotation 360°

Max capacity 400kg

4 vacuum pads d.310 mm

Safety devices

4 possible configurations

#### **Technical specification**

| Application       | Glass panels                                                                                |
|-------------------|---------------------------------------------------------------------------------------------|
| Lifting capacity  | Max 400 kg                                                                                  |
| Suction pads      | No. 4 round suction pads diameter 310 mm                                                    |
|                   | Lipped pads with safety ring                                                                |
| Pad spread        | A mm 863x666                                                                                |
|                   | B mm 1166x861                                                                               |
|                   | C mm 1546x1104                                                                              |
|                   | D mm 1781x310                                                                               |
| Load movement     | Continuous 360 degree rotation, with possibility of automatic locking at each 90°           |
|                   | 90 degree tilt, with possibility of automatic locking in upright and flat position          |
| Operating system  | DC vacuum pump powered from on-board batteries                                              |
|                   | High capacity re-chargeable batteries                                                       |
|                   | Battery status indicator                                                                    |
|                   | Economizer for reduction of the energy consumption                                          |
| Vacuum system     | 2 independent vacuum circuits, each vacuum circuit with vacuum reserve and non return valve |
| Weight of lifter  | Kg 78                                                                                       |
| Structural depth  | mm 250                                                                                      |
| Control           | Manual on off valve on the lifter's frame                                                   |
|                   | Release of the load by dual action security command                                         |
|                   | Remote control as optional                                                                  |
| Standard features | Audible and visual low vacuum warning devices                                               |
|                   | Vacuum gauge for each vacuum circuit                                                        |
|                   | Battery charger 240 Volt                                                                    |
|                   | Vacuum filter                                                                               |
|                   | Multi position hook connection                                                              |
|                   | Lowered suspension for installing of transom window                                         |