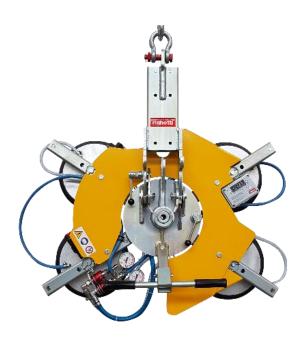

### **VB4 RCMBM PRO**

The VB4 RCMBM-PRO is a version of the standard VB4 vacuum glass lifter completed with four **extension arms** for bigger pad spread. Thanks to its extension arms, this lifter can reach **four different configurations**. The four suction cups can be put **in in-line position** and allow the lifter to handle long and narrow glass.

Manual tilt 0-90°

Manual continuous rotation 360°

Max capacity 400kg

4 vacuum pads d.310 mm

Safety devices

4 possible configurations

#### **Technical specification**

| Application       | Glass panels                                                                                |
|-------------------|---------------------------------------------------------------------------------------------|
| Lifting capacity  | Max 400 kg                                                                                  |
| Suction pads      | No. 4 round suction pads diameter 310 mm                                                    |
|                   | Lipped pads with safety ring                                                                |
| Pad spread        | A mm 863x666                                                                                |
|                   | B mm 1166x861                                                                               |
|                   | C mm 1546x1104                                                                              |
|                   | D mm 1781x310                                                                               |
| Load movement     | Continuous 360 degree rotation, with possibility of automatic locking at each 90°           |
|                   | 90 degree tilt, with possibility of automatic locking in upright and flat position          |
| Operating system  | DC vacuum pump powered from on-board batteries                                              |
|                   | High capacity re-chargeable batteries                                                       |
|                   | Battery status indicator                                                                    |
|                   | Economizer for reduction of the energy consumption                                          |
| Vacuum system     | 2 independent vacuum circuits, each vacuum circuit with vacuum reserve and non return valve |
| Weight of lifter  | Kg 78                                                                                       |
| Structural depth  | mm 250                                                                                      |
| Control           | Manual on off valve on the lifter's frame                                                   |
|                   | Release of the load by dual action security command                                         |
|                   | Remote control as optional                                                                  |
| Standard features | Audible and visual low vacuum warning devices                                               |
|                   | Vacuum gauge for each vacuum circuit                                                        |
|                   | Battery charger 240 Volt                                                                    |
|                   | Vacuum filter                                                                               |
|                   | Multi position hook connection                                                              |
|                   | Lowered suspension for installing of transom window                                         |