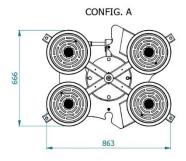

#### **Technical specification**

| Application       | Glass panels                                                                                |
|-------------------|---------------------------------------------------------------------------------------------|
| Lifting capacity  | Max 400 kg                                                                                  |
| Suction pads      | No. 4 round suction pads diameter 310 mm                                                    |
|                   | Lipped pads with safety ring                                                                |
| Pad spread        | A mm 863x666                                                                                |
|                   | B mm 1166x861                                                                               |
|                   | C mm 1546x1104                                                                              |
|                   | D mm 1781x310                                                                               |
| Load movement     | Continuous 360 degree rotation, with possibility of automatic locking at each 90°           |
|                   | 90 degree tilt, with possibility of automatic locking in upright and flat position          |
| Operating system  | DC vacuum pump powered from on-board batteries                                              |
|                   | High capacity re-chargeable batteries                                                       |
|                   | Battery status indicator                                                                    |
|                   | Economizer for reduction of the energy consumption                                          |
| Vacuum system     | 2 independent vacuum circuits, each vacuum circuit with vacuum reserve and non return valve |
| Weight of lifter  | Kg 78                                                                                       |
| Structural depth  | mm 250                                                                                      |
| Control           | Manual on off valve on the lifter's frame                                                   |
|                   | Release of the load by dual action security command                                         |
|                   | Remote control as optional                                                                  |
| Standard features | Audible and visual low vacuum warning devices                                               |
|                   | Vacuum gauge for each vacuum circuit                                                        |
|                   | Battery charger 240 Volt                                                                    |
|                   | Vacuum filter                                                                               |
|                   | Multi position hook connection                                                              |
|                   | Lowered suspension for installing of transom window                                         |