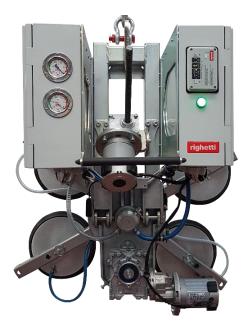

## **VB4 RCEBE**

positions, thanks to four extension arms.

The VB4 RCEBE is a battery-powered vacuum lifter with **continuous 360° electric rotation and powered tilt**. The rechargeable batteries can be easily removed and quickly replaced. The suction pads can be positioned in two different positions or in the PRO version, in four

The aspiration, release and tilting and rotating commands are controlled by **wireless radio remote control**. VB4 RCEBE 400kg is a specific vacuum glass lifter for construction site use with **dual vacuum circuit** according to EN13155.