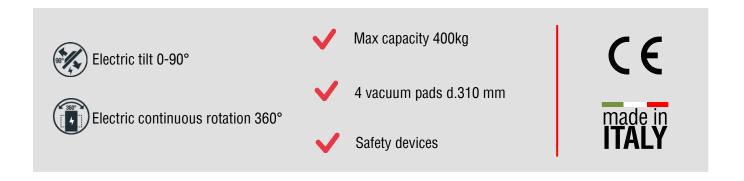

## **VB4 RCEBE**

positions, thanks to four extension arms.

The VB4 RCEBE is a battery-powered vacuum lifter with **continuous 360° electric rotation and powered tilt**. The rechargeable batteries can be easily removed and quickly replaced. The suction pads can be positioned in two different positions or in the PRO version, in four

The aspiration, release and tilting and rotating commands are controlled by **wireless radio remote control**. VB4 RCEBE 400kg is a specific vacuum glass lifter for construction site use with **dual vacuum circuit** according to EN13155.

#### **Technical specification**

| Application       | Glass panels                                                                                |
|-------------------|---------------------------------------------------------------------------------------------|
| Lifting capacity  | Max 400 kg                                                                                  |
| Suction pads      | No. 4 round suction pads diameter 390 mm                                                    |
|                   | Lipped pads with safety ring                                                                |
| Pad spread        | A mm 863x666                                                                                |
|                   | B mm 1166x861                                                                               |
| Load movement     | Continuous 360 degrees powered rotation                                                     |
|                   | 90 degrees powered tilt                                                                     |
| Operating system  | DC vacuum pump powered from on-board batteries                                              |
|                   | High capacity re-chargeable batteries                                                       |
|                   | Battery status indicator                                                                    |
|                   | Economizer for reduction of the energy consumption                                          |
| Vacuum system     | 2 independent vacuum circuits, each vacuum circuit with vacuum reserve and non return valve |
| Weight of lifter  | Kg 135                                                                                      |
| Structural depth  | mm 614                                                                                      |
| Control           | Radio remote control                                                                        |
|                   | Release of the load by dual action security command                                         |
| Standard features | Audible and visual low vacuum warning devices                                               |
|                   | Vacuum gauge for each vacuum circuit                                                        |
|                   | Battery charger 240 Volt                                                                    |
|                   | Vacuum filter                                                                               |
|                   | Multi position hook connection                                                              |