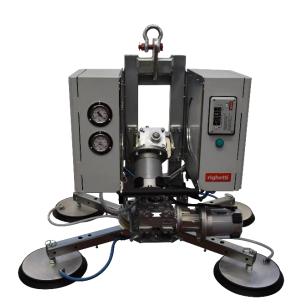

## **VB4 RCEBE**

positions, thanks to four extension arms.

The VB4 RCEBE is a battery-powered vacuum lifter with **continuous 360° electric rotation and powered tilt**. The rechargeable batteries can be easily removed and quickly replaced. The suction pads can be positioned in two different positions or in the PRO version, in four

The aspiration, release and tilting and rotating commands are controlled by **wireless radio remote control**. VB4 RCEBE 400kg is a specific vacuum glass lifter for construction site use with **dual vacuum circuit** according to EN13155.