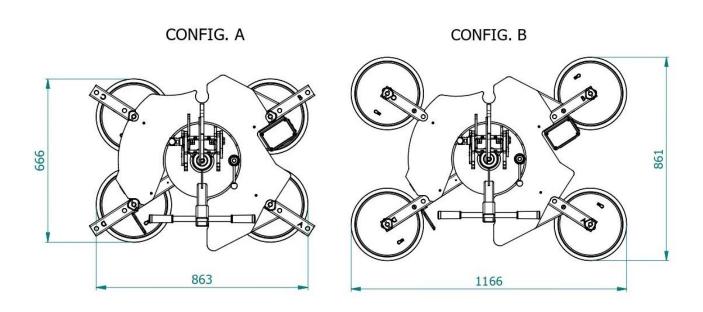

#### **Technical drawing**

#### **Technical specification**

| Application       | Glass panels                                                                                |
|-------------------|---------------------------------------------------------------------------------------------|
| Lifting capacity  | Max 400 kg                                                                                  |
| Suction pads      | No. 4 round suction pads diameter 390 mm                                                    |
|                   | Lipped pads with safety ring                                                                |
| Pad spread        | A mm 863x666                                                                                |
|                   | B mm 1166x861                                                                               |
| Load movement     | Continuous 360 degrees powered rotation                                                     |
|                   | 90 degrees powered tilt                                                                     |
| Operating system  | DC vacuum pump powered from on-board batteries                                              |
|                   | High capacity re-chargeable batteries                                                       |
|                   | Battery status indicator                                                                    |
|                   | Economizer for reduction of the energy consumption                                          |
| Vacuum system     | 2 independent vacuum circuits, each vacuum circuit with vacuum reserve and non return valve |
| Weight of lifter  | Kg 135                                                                                      |
| Structural depth  | mm 614                                                                                      |
| Control           | Radio remote control                                                                        |
|                   | Release of the load by dual action security command                                         |
| Standard features | Audible and visual low vacuum warning devices                                               |
|                   | Vacuum gauge for each vacuum circuit                                                        |
|                   | Battery charger 240 Volt                                                                    |
|                   | Vacuum filter                                                                               |
|                   | Multi position hook connection                                                              |