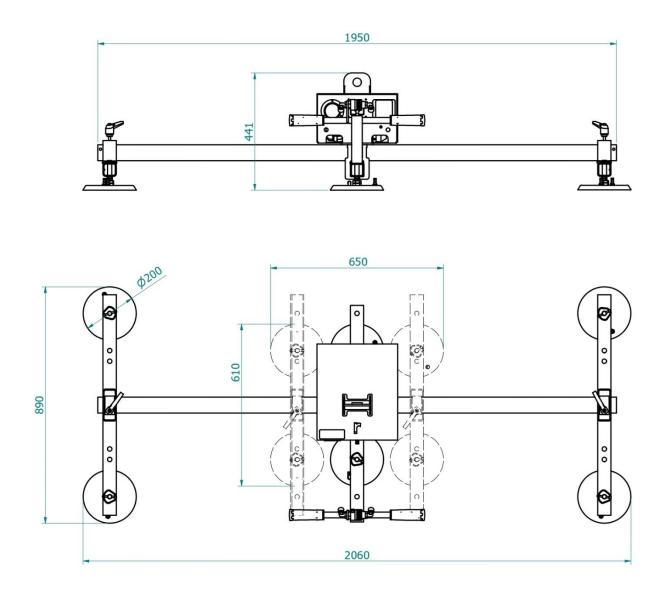

## **Technical drawing**

# Model FS6B

| P   | ads | Capacity | Crossbeam | Arms |     | X (mm) |      | Y (mm) |     | Product code |
|-----|-----|----------|-----------|------|-----|--------|------|--------|-----|--------------|
| nr. | Ø   | kg       | mm        | nr.  | mm  | min    | max  | min    | max |              |
| 6   | 200 | 500      | 1950      | 3    | 830 | 650    | 2060 | 610    | 890 | FS6B 500     |