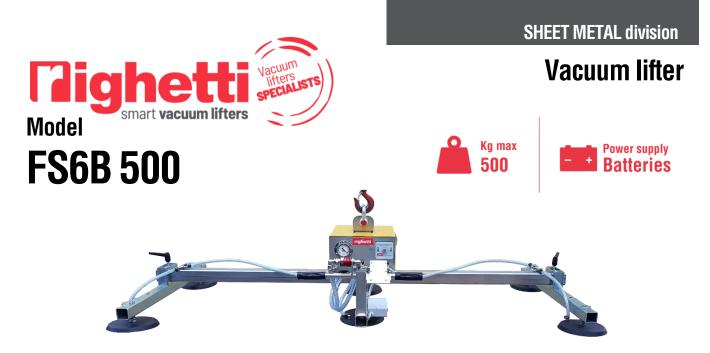

The sheet metal vacuum lifter FS6B is battery powered by high capacity rechargeable batteries (battery charger is included). FS6B has a maximum capacity of 500 kg and **6 suction pads** distributed on 3 cross-arms. The pads, equipped with springs, are made of **special oil-resistant vulcanized rubber**, specific for sheet metal.

# Model FS6B

| P   | ads | Capacity | Crossbeam | Arms |     | X (mm) |      | Y (mm) |     | Product code |
|-----|-----|----------|-----------|------|-----|--------|------|--------|-----|--------------|
| nr. | Ø   | kg       | mm        | nr.  | mm  | min    | max  | min    | max |              |
| 6   | 200 | 500      | 1950      | 3    | 830 | 650    | 2060 | 610    | 890 | FS6B 500     |