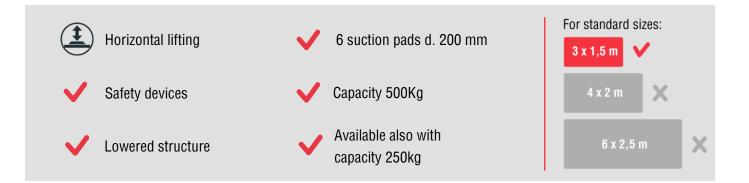

The sheet metal vacuum lifter FS6B is battery powered by high capacity rechargeable batteries (battery charger is included). FS6B has a maximum capacity of 500 kg and **6 suction pads** distributed on 3 cross-arms. The pads, equipped with springs, are made of **special oil-resistant vulcanized rubber**, specific for sheet metal.

A special feature of the FS6 model is its lowered structure which significantly reduces the height below the hook. Adjusting the position of the pads and arms allows you to **adapt the vacuum lifter to the different sizes and shapes** of the sheets metal. The FS6B 1000 model has a **steel reinforced supporting structure** and a horizontal fixed frame.

#### **Technical specification**

| Application      | Metal sheet, stainless steel, aluminium, plastic panels                       |         |
|------------------|-------------------------------------------------------------------------------|---------|
| Lifting capacity | 500 kg                                                                        |         |
| Suction pads     | Nr. 6 vacuum pads d. 200 mm                                                   |         |
| Frame            | Steel frame structure fixed in horizontal position                            |         |
|                  | The suction pads are distributed on 3 cross arms                              |         |
|                  | Adjustable position of suction pads and of cross arms                         |         |
| Operating system | Battery operating system DC vacuum pump powered from on-board batteries       |         |
|                  | High capacity re-chargeable batteries, battery status indicator               |         |
|                  | Economizer for reduction of the energy consumption                            |         |
| Vacuum system    | Vacuum circuit with vacuum reservoir, non-return valve, vacuum filter         | made in |
| Safety systems   | Vacuum gauge with colored scale                                               |         |
|                  | Audio visual low vacuum waring powered independently and with back up battery | ΙΤΛΙΥ   |
| Weight of lifter | Kg 59                                                                         |         |
| Command          | Suction and release by slide valve command with safety system                 |         |
| Optional         | Radio remote control (for suction and release at a distance)                  |         |