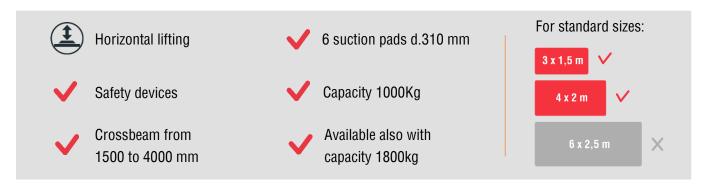

# F6A 1000

The Vacuum Lifter for sheets metal **F6A 1000** is a model with compressed air operating system and requires connection to the pneumatic system. The model F6A 1000 has a maximum capacity of 1000 kg and **6 suction pads** distributed on 3 cross-arms. The pads, equipped with springs, are made of **special oil-resistant vulcanized rubber**, specific for sheet metal. The lifter can be produced with different crossbeam lengths, from L1500 mm to L4000 mm (different lengths on request).

#### **Technical specification**

| Application                                    | Metal sheet, stainless steel, aluminium, plastic panels                        |  |  |  |  |  |  |
|------------------------------------------------|--------------------------------------------------------------------------------|--|--|--|--|--|--|
| Lifting capacity                               | 1000 kg                                                                        |  |  |  |  |  |  |
| Suction pads                                   | Nr. 6 suction pads in vulcanized rubber, diameter 310 mm                       |  |  |  |  |  |  |
|                                                | Suction pads with spring supports                                              |  |  |  |  |  |  |
|                                                | Exclusion of suction pads by cross arm                                         |  |  |  |  |  |  |
| Frame                                          | Steel frame structure fixed in horizontal position                             |  |  |  |  |  |  |
|                                                | The suction pads are distributed on 3 cross arms                               |  |  |  |  |  |  |
|                                                | Adjustable position of suction pads and arms                                   |  |  |  |  |  |  |
| Operating system                               | g system Compressed air                                                        |  |  |  |  |  |  |
| Vacuum system                                  | n system Vacuum circuit with vacuum reservoir, non-return valve, vacuum filter |  |  |  |  |  |  |
| Safety systems Vacuum gauge with colored scale |                                                                                |  |  |  |  |  |  |
|                                                | Audio visual low vacuum waring powered independently and with back up battery  |  |  |  |  |  |  |
| Weight of lifter                               | Depends on the configuration                                                   |  |  |  |  |  |  |
| Command                                        | Suction and release by slide valve command with safety system                  |  |  |  |  |  |  |