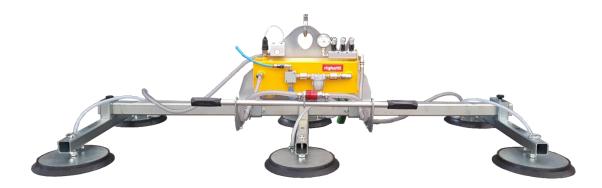

# F6A 1000

The Vacuum Lifter for sheets metal **F6A 1000** is a model with compressed air operating system and requires connection to the pneumatic system. The model F6A 1000 has a maximum capacity of 1000 kg and **6 suction pads** distributed on 3 cross-arms. The pads, equipped with springs, are made of **special oil-resistant vulcanized rubber**, specific for sheet metal. The lifter can be produced with different crossbeam lengths, from L1500 mm to L4000 mm (different lengths on request).

Adjusting the position of the pads and arms allows you to **adapt the vacuum lifter to the different sizes and shapes** of the sheets metal. The F6A 1000 model has a **steel reinforced supporting structure** and a horizontal fixed frame.