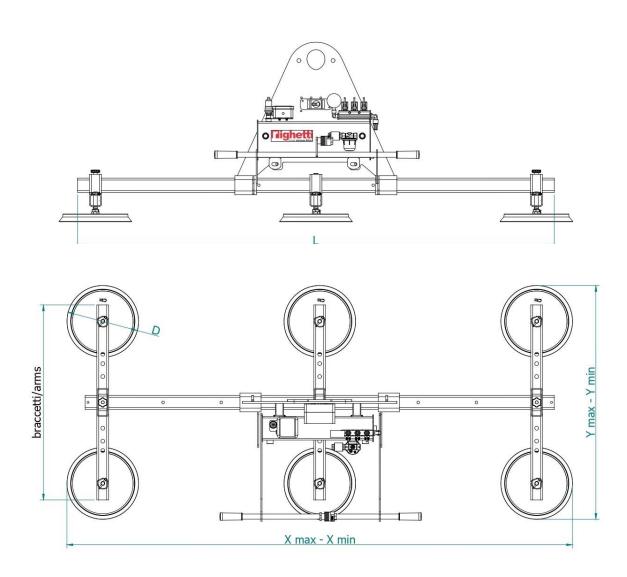

## Series F6A 1000 Kg max 1000

| Pads |     | Capacity | L    | Arms |      | X (mm) |      | Y (mm) |      | Product code               |
|------|-----|----------|------|------|------|--------|------|--------|------|----------------------------|
| nr.  | Ø   | kg       | mm   | nr.  | mm   | min    | max  | min    | max  | Troduct code               |
| 6    | 310 | 1000     | 1500 | 3    | 830  | 1145   | 1655 | 635    | 1000 | F6A1000/3-1500/750         |
|      |     |          | 2000 | 3    | 830  | 1145   | 2155 | 635    | 1000 | <b>F6A1000/3</b> -2000/750 |
|      |     |          |      |      | 1330 | 1145   | 2155 | 635    | 1500 | F6A1000/3-2000/1270        |
|      |     |          | 3000 | 3    | 830  | 1145   | 3155 | 635    | 1000 | F6A1000/3-3000/750         |
|      |     |          |      |      | 1330 | 1145   | 3155 | 635    | 1500 | F6A1000/3-3000/1270        |
|      |     |          | 4000 | 3    | 1330 | 1145   | 4154 | 635    | 1500 | F6A1000/3-4000/1270        |