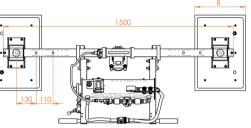

## **Available models**

| Product code | Lifting capacity | A   | В   | Н |
|--------------|------------------|-----|-----|---|
| O2EB 250     | 250              | 480 | 230 |   |
| O2EB 500     | 500              | 480 | 330 |   |
| O2EB 700     | 700              | 630 | 330 |   |
| O2EB 1000    | 1000             | 630 | 430 |   |
| O2EB 1500    | 1500             | 830 | 480 |   |