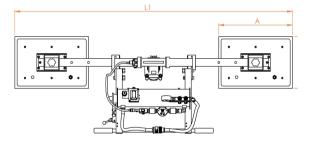

## **Available models**

| Product code | Lifting capacity | A   | В   | Н |
|--------------|------------------|-----|-----|---|
| O2EB 250     | 250              | 480 | 230 |   |
| O2EB 500     | 500              | 480 | 330 |   |
| O2EB 700     | 700              | 630 | 330 |   |
| O2EB 1000    | 1000             | 630 | 430 |   |
| O2EB 1500    | 1500             | 830 | 480 |   |