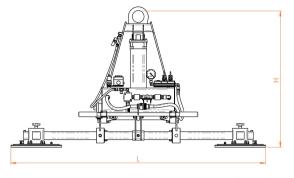

## **Technical specification**

| Application       | Not porous stones                                                                                                           |  |  |
|-------------------|-----------------------------------------------------------------------------------------------------------------------------|--|--|
| Lifting capacity  | Up to 1500 kg                                                                                                               |  |  |
| Suction pads      | No. 2 rectangular suction pads                                                                                              |  |  |
| Load movement     | 0-90° oil dynamic tilt (horizontal/vertical)                                                                                |  |  |
| Operating system  | Electric operating system 400V 3ph or 220V 1 ph                                                                             |  |  |
| Vacuum system     | Vacuum circuit, complete of vacuum reserve and non return valve                                                             |  |  |
| Weight of lifter  | Depends on the configuration                                                                                                |  |  |
| Control           | Slider valve for suction/release on the lifter release of the load by dual action security command                          |  |  |
| Standard features | On-off double sliding valve with safety<br>Audible and visual low vacuum warning devices<br>Vacuum gauge with colored scale |  |  |

- electric operating system
- 2 suction pads
- oil dynamic tilting system
- lifting capacity up to 1.500 kg
- low vacuum warning device

## **Available models**

| Product code | Lifting capacity | A   | В   | Н |
|--------------|------------------|-----|-----|---|
| O2EB 250     | 250              | 480 | 230 |   |
| O2EB 500     | 500              | 480 | 330 |   |
| O2EB 700     | 700              | 630 | 330 |   |
| O2EB 1000    | 1000             | 630 | 430 |   |
| O2EB 1500    | 1500             | 830 | 480 |   |