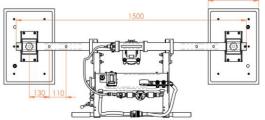

## **Available models**

| Product code | Lifting capacity | A   | В   | Н |
|--------------|------------------|-----|-----|---|
| O2B 250      | 250              | 480 | 230 |   |
| O2B 500      | 500              | 480 | 330 |   |
| O2B 700      | 700              | 630 | 330 |   |
| O2B 1000     | 1000             | 630 | 430 |   |
| O2B 1500     | 1500             | 830 | 480 |   |