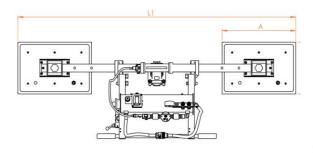

## **Available models**

| Product code | Lifting capacity | A   | В   | Н |
|--------------|------------------|-----|-----|---|
| O2B 250      | 250              | 480 | 230 |   |
| O2B 500      | 500              | 480 | 330 |   |
| O2B 700      | 700              | 630 | 330 |   |
| O2B 1000     | 1000             | 630 | 430 |   |
| O2B 1500     | 1500             | 830 | 480 |   |