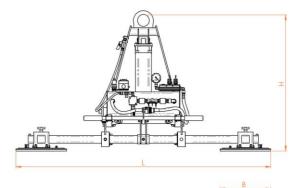

## **Technical specification**

| Application       | Not porous stones                                                                                                           |  |  |  |
|-------------------|-----------------------------------------------------------------------------------------------------------------------------|--|--|--|
| Lifting capacity  | Up to 1500 kg                                                                                                               |  |  |  |
| Suction pads      | No. 2 rectangular suction pads                                                                                              |  |  |  |
| Load movement     | 0-90° oil dynamic tilt (horizontal/vertical)                                                                                |  |  |  |
| Operating system  | DC vacuum pump powered by on board batteries<br>High capacity re-chargeable batteries<br>Battery gauge                      |  |  |  |
| Vacuum system     | Vacuum circuit, complete of vacuum reserve and non return valve                                                             |  |  |  |
| Weight of lifter  | Depends on the configuration                                                                                                |  |  |  |
| Control           | Slider valve for suction/release on the lifter release of the load by dual action security command                          |  |  |  |
| Standard features | On-off double sliding valve with safety<br>Audible and visual low vacuum warning devices<br>Vacuum gauge with colored scale |  |  |  |

- self battery powered
- 2 suction pads
- oil dynamic tilting system
- lifting capacity up to 1.500 kg
- low vacuum warning device

## **Available models**

| Product code | Lifting capacity | A   | В   | Н |
|--------------|------------------|-----|-----|---|
| O2B 250      | 250              | 480 | 230 |   |
| O2B 500      | 500              | 480 | 330 |   |
| O2B 700      | 700              | 630 | 330 |   |
| O2B 1000     | 1000             | 630 | 430 |   |
| O2B 1500     | 1500             | 830 | 480 |   |