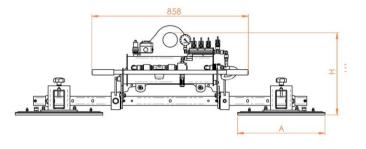

## **Available models**

| Product code | Lifting capacity | A   | В   | Н   |
|--------------|------------------|-----|-----|-----|
| M4B 500      | 500              | 480 | 230 | 450 |
| M4B 1000     | 1000             | 480 | 330 | 450 |
| M4B 1500     | 1500             | 630 | 330 | 450 |
| M4B 2000     | 2000             | 630 | 430 | 450 |