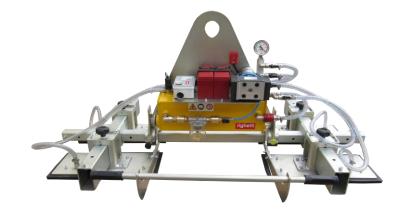

## Vacuum Stone Lifter **Serie M4B**

## • self battery powered

- 4 suction pads
- tilting system from horizontal to vertical
- lifting capacity up to 2.000 kg
- low vacuum warning device