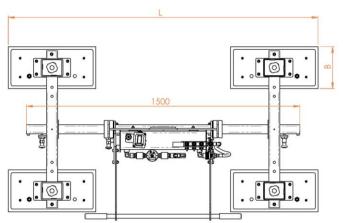

## **Available models**

| Product code | Lifting capacity | A   | В   | Н   |
|--------------|------------------|-----|-----|-----|
| M4B 500      | 500              | 480 | 230 | 450 |
| M4B 1000     | 1000             | 480 | 330 | 450 |
| M4B 1500     | 1500             | 630 | 330 | 450 |
| M4B 2000     | 2000             | 630 | 430 | 450 |