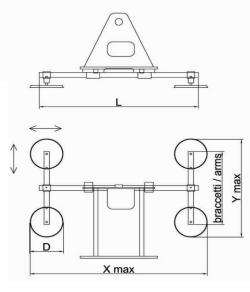

## • Battery operating system

- 4 suction pad d.310 mm
- fixed frame for horizontal lifting
- lifting capacity 600 kg
- Safety devices

| pads |     | capacity | L    | arms |      | X (mm) |      | Y (mm) |      |                    |
|------|-----|----------|------|------|------|--------|------|--------|------|--------------------|
| nr.  | Ø   | kg       | mm   | nr.  | mm   | min    | max  | min    | max  | Product code       |
| 4    | 310 | 600      | 1500 | 2    | 750  | 1100   | 1650 | 720    | 1000 | F4B600/3-1500/750  |
|      |     |          | 2000 | 2    | 750  | 1100   | 2150 | 720    | 1000 | F4B600/3-2000/750  |
|      |     |          |      |      | 1270 | 1100   | 2150 | 720    | 1500 | F4B600/3-2000/1270 |
|      |     |          | 3000 | 2    | 750  | 1100   | 3150 | 720    | 1000 | F4B600/3-3000/750  |
|      |     |          |      |      | 1270 | 1100   | 3150 | 720    | 1500 | F4B600/3-3000/1270 |