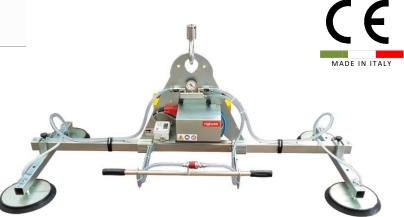

## Vacuum Metal Sheet Lifter **Serie F4B 600**

## **Technical specification**

| Application                     | Metal sheet, stainless steel, aluminum, plastic panels                                                                                                                                    |  |  |  |  |  |  |
|---------------------------------|-------------------------------------------------------------------------------------------------------------------------------------------------------------------------------------------|--|--|--|--|--|--|
| Lifting capacity                | 600 kg                                                                                                                                                                                    |  |  |  |  |  |  |
| Suction pads                    | No. 4 suction pads in vulcanized rubber, diameter 310 mm<br>Suction pads with spring supports<br>Exclusion of suction pads by cross arm                                                   |  |  |  |  |  |  |
| Frame                           | Steel frame structure fixed in horizontal position The suction pads are distributed on two cross arms Adjustable position of suction pads and of cross arms                               |  |  |  |  |  |  |
| Operating system                | DC vacuum pump powered from on-board batteries high capacity re-chargeable batteries battery status indicator economizer for reduction of the energy consumption battery charger included |  |  |  |  |  |  |
| Vacuum system<br>Safety systems | Vacuum circuit with vacuum reservoir, non-return valve, vacuum filter Vacuum gauge with colored scale Audio visual low vacuum waring powered independently and with back up battery       |  |  |  |  |  |  |
| Weight of lifter                | Depends on the configuration                                                                                                                                                              |  |  |  |  |  |  |
| Command                         | Suction and release by slide valve command with safety system                                                                                                                             |  |  |  |  |  |  |