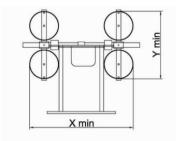

## • Battery operating system

- 4 suction pad d.310 mm
- fixed frame for horizontal lifting
- lifting capacity 600 kg
- Safety devices

| pads |     | capacity | L    | arms |      | X (mm) |      | Y (mm) |      |                    |
|------|-----|----------|------|------|------|--------|------|--------|------|--------------------|
| nr.  | Ø   | kg       | mm   | nr.  | mm   | min    | max  | min    | max  | Product code       |
| 4    | 310 | 600      | 1500 | 2    | 750  | 1100   | 1650 | 720    | 1000 | F4B600/3-1500/750  |
|      |     |          | 2000 | 2    | 750  | 1100   | 2150 | 720    | 1000 | F4B600/3-2000/750  |
|      |     |          |      |      | 1270 | 1100   | 2150 | 720    | 1500 | F4B600/3-2000/1270 |
|      |     |          | 3000 | 2    | 750  | 1100   | 3150 | 720    | 1000 | F4B600/3-3000/750  |
|      |     |          |      |      | 1270 | 1100   | 3150 | 720    | 1500 | F4B600/3-3000/1270 |