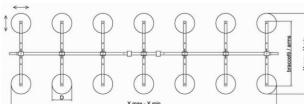

4000

5000

6000

Pads

14 390

nr.

| Application                     | Metal sheet, stainless steel, aluminum, plastic panels                                                                                                                                          |
|---------------------------------|-------------------------------------------------------------------------------------------------------------------------------------------------------------------------------------------------|
| Lifting capacity                | 4200 kg                                                                                                                                                                                         |
| Suction pads                    | No. 14 suction pads in vulcanized rubber, diameter 390 mm<br>Suction pads with spring supports<br>Exclusion of suction pads by cross arm                                                        |
| Frame                           | Steel frame structure fixed in horizontal position<br>The suction pads are distributed on three cross arms<br>Adjustable position of suction pads and of cross arms                             |
| Operating system                | Electric 400V 3 phase 50Hz or 220V 1 phase 50Hz<br>> to specify at order                                                                                                                        |
| Vacuum system<br>Safety systems | Vacuum circuit with vacuum reservoir, non-return valve, vacuum<br>filter<br>Vacuum gauge with colored scale<br>Audio visual low vacuum waring powered independently and<br>with back up battery |
| Weight of lifter                | Depends on the configuration                                                                                                                                                                    |
| Command                         | Suction and release by slide valve command with safety system                                                                                                                                   |

Arms

mm

1270

1270

1270

nr.

7

7

7

X (mm)

max

4230

5230

6230

min\*

- Electric operating system
- 14 suction pad d.390 mm
- fixed frame for horizontal lifting
- lifting capacity 4200 kg
- Safety devices

Product Code

**1580 F14EB4200/4**-4000/1270

1580 F14EB4200/4-5000/1270

1580 F14EB4200/4-6000/1270

Y (mm)

max

min

800

800

800