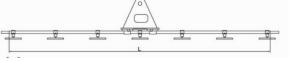

4000

5000

6000

Pads

14 390

nr.

| Application                     | Metal sheet, stainless steel, aluminum, plastic panels                                                                                                                                          |
|---------------------------------|-------------------------------------------------------------------------------------------------------------------------------------------------------------------------------------------------|
| Lifting capacity                | 4200 kg                                                                                                                                                                                         |
| Suction pads                    | No. 14 suction pads in vulcanized rubber, diameter 390 mm<br>Suction pads with spring supports<br>Exclusion of suction pads by cross arm                                                        |
| Frame                           | Steel frame structure fixed in horizontal position<br>The suction pads are distributed on three cross arms<br>Adjustable position of suction pads and of cross arms                             |
| Operating system                | Electric 400V 3 phase 50Hz or 220V 1 phase 50Hz<br>> to specify at order                                                                                                                        |
| Vacuum system<br>Safety systems | Vacuum circuit with vacuum reservoir, non-return valve, vacuum<br>filter<br>Vacuum gauge with colored scale<br>Audio visual low vacuum waring powered independently and<br>with back up battery |
| Weight of lifter                | Depends on the configuration                                                                                                                                                                    |
| Command                         | Suction and release by slide valve command with safety system                                                                                                                                   |

Arms

mm

1270

1270

1270

nr.

7

7

7

X (mm)

max

4230

5230

6230

min\*

- Electric operating system
- 14 suction pad d.390 mm
- fixed frame for horizontal lifting
- lifting capacity 4200 kg
- Safety devices