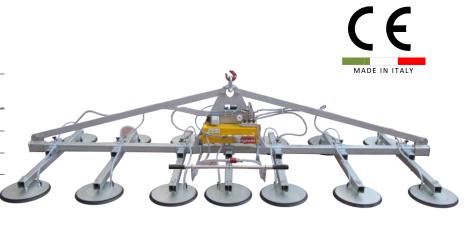

4000

5000

6000

Pads

14 390

nr.

| Application                     | Metal sheet, stainless steel, aluminum, plastic panels                                                                                                                                          |
|---------------------------------|-------------------------------------------------------------------------------------------------------------------------------------------------------------------------------------------------|
| Lifting capacity                | 4200 kg                                                                                                                                                                                         |
| Suction pads                    | No. 14 suction pads in vulcanized rubber, diameter 390 mm<br>Suction pads with spring supports<br>Exclusion of suction pads by cross arm                                                        |
| Frame                           | Steel frame structure fixed in horizontal position<br>The suction pads are distributed on three cross arms<br>Adjustable position of suction pads and of cross arms                             |
| Operating system                | Electric 400V 3 phase 50Hz or 220V 1 phase 50Hz<br>> to specify at order                                                                                                                        |
| Vacuum system<br>Safety systems | Vacuum circuit with vacuum reservoir, non-return valve, vacuum<br>filter<br>Vacuum gauge with colored scale<br>Audio visual low vacuum waring powered independently and<br>with back up battery |
| Weight of lifter                | Depends on the configuration                                                                                                                                                                    |
| Command                         | Suction and release by slide valve command with safety system                                                                                                                                   |

7

X (mm)

max

4230

5230

6230

min\*

- Electric operating system
- 14 suction pad d.390 mm
- fixed frame for horizontal lifting
- lifting capacity 4200 kg
- Safety devices